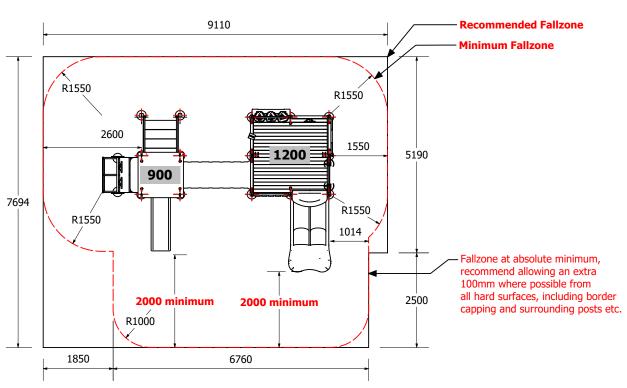

## **Fallzones**

**Front Elevation** 

**Right Elevation** 

Technical Information Main Dimension 9110 x 7694 61m2 Total Area Max FHOF 1200 Heaviest Part 80kg NZS 5828:2015 Compliant to AS 4685:2017 EN 1176:2008