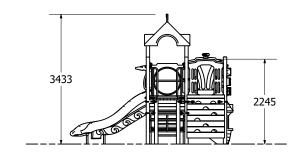

## **Fallzones**

**Front Elevation** 

**Right Elevation** 

Technical Information Main Dimension 9110 x 7694 61m2 Total Area Max FHOF 1200 Heaviest Part 80kg NZS 5828:2015 Compliant to AS 4685:2017 EN 1176:2008