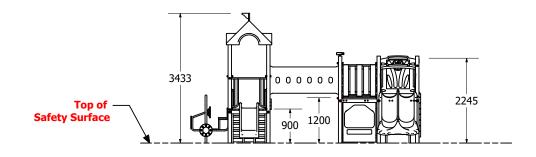

## **Fallzones**

**Front Elevation** 

**Right Elevation** 

Technical Information Main Dimension 9110 x 7694 61m2 Total Area Max FHOF 1200 Heaviest Part 80kg NZS 5828:2015 Compliant to AS 4685:2017 EN 1176:2008