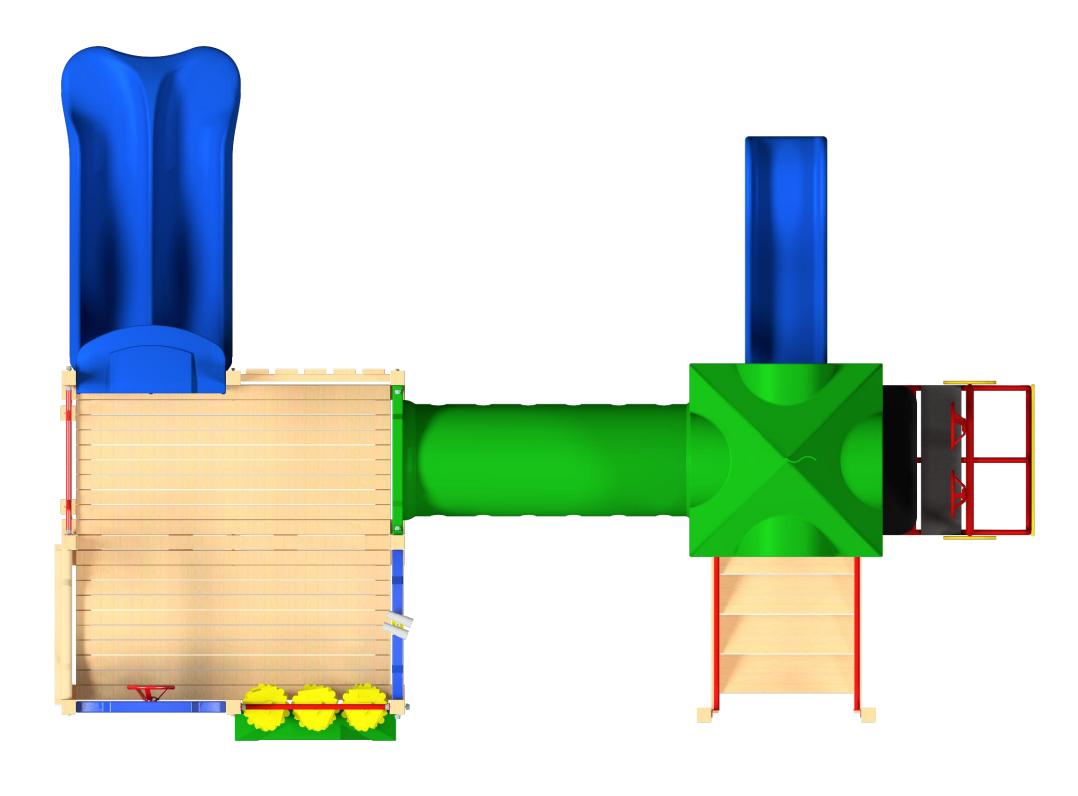

## 1:100 @ A3

## **Fallzones**

**Front Elevation** 

**Right Elevation** 

Technical Information Main Dimension 9110 x 7694 61m2 Total Area Max FHOF 1200 Heaviest Part 80kg NZS 5828:2015 Compliant to AS 4685:2017 EN 1176:2008