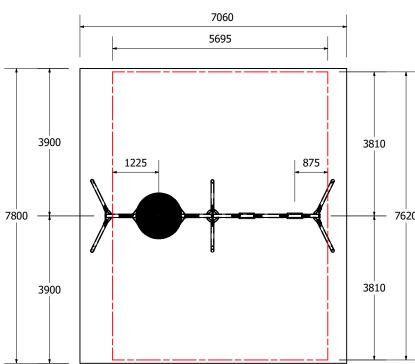

Flying Saucer - Double Frame 1x Basket, 2x VR

Job Number Revision: 0







Flying Saucer - Double Frame 1x Basket, 2x VR







# Flying Saucer - Double Frame 1x Basket, 2x VR Fallzones for Loose Fill Application



1:100 @ A3

## **DIMENSIONS AT GROUND LEVEL**





## **FALLZONE**



| Technical Information                                      |      |  |
|------------------------------------------------------------|------|--|
| Legend - 2 Bay Deluxe Swing 2200                           |      |  |
| Suggested Fall Zone                                        |      |  |
| ———— Minimum Fall Zone As Per AS4685:2014/ NZS5828:2015    |      |  |
| Flush With Safety Surface/ No Obstacles                    |      |  |
| Free Height Of Fall: 1300mm                                |      |  |
| NOTE MINIMUM FALL ZONES CALCULATED OFF MINIMUM SEAT HEIGHT |      |  |
| Heaviest Part                                              | 50kg |  |
|                                                            |      |  |

1:100 A3

|     | REVISION HISTORY |            |    |
|-----|-----