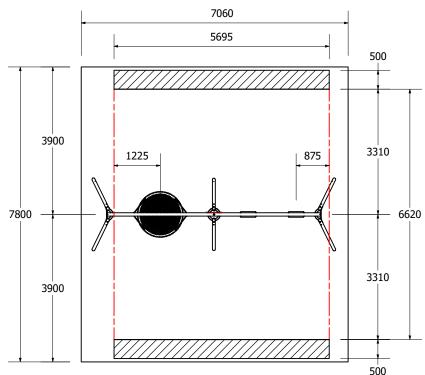

Zone As Per AS4685:2014/ NZS5828:2015    |      |  |
| Flush With Safety Surface/ No Obstacles                    |      |  |
| Free Height Of Fall: 1300mm                                |      |  |
| NOTE MINIMUM FALL ZONES CALCULATED OFF MINIMUM SEAT HEIGHT |      |  |
| Heaviest Part                                              | 50kg |  |
|                                                            |      |  |

1:100 A3

|     | REVISION HISTORY |            |    |
|-----|------------------|------------|----|
| REV | DESCRIPTION      | DATE       | BY |
| 0   | Creation         | 23/08/2018 |    |









## Flying Saucer - Double Frame 1x Basket, 2x VR Fallzones for Synthetic Surface Application

fun is for life!

1:100 @ A3

#### **DIMENSIONS AT GROUND LEVEL**





## **FALLZONE**