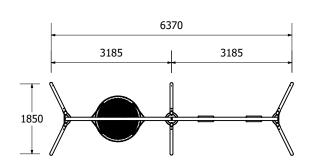

Flying Saucer - Double Frame 1x Basket, 2x VR

Job Number Revision: 0







Flying Saucer - Double Frame 1x Basket, 2x VR







# Flying Saucer - Double Frame 1x Basket, 2x VR Fallzones for Loose Fill Application



1:100 @ A3

## **DIMENSIONS AT GROUND LEVEL**





## **FALLZONE**



| Technical Information                                      |      |  |
|------------------------------------------------------------|------|--|
| Legend - 2 Bay Deluxe Swing 2200                           |      |  |
| Suggested Fall Zone                                        |      |  |
| ———— Minimum Fall Zone As Per AS4685:2014/ NZS5828:2015    |      |  |
| Flush With Safety Surface/ No Obstacles                    |      |  |
| Free Height Of Fall: 1300mm                                |      |  |
| NOTE MINIMUM FALL ZONES CALCULATED OFF MINIMUM SEAT HEIGHT |      |  |
| Heaviest Part                                              | 50kg |  |
|                                                            |      |  |

1:100 A3

|     | REVISION HISTORY |