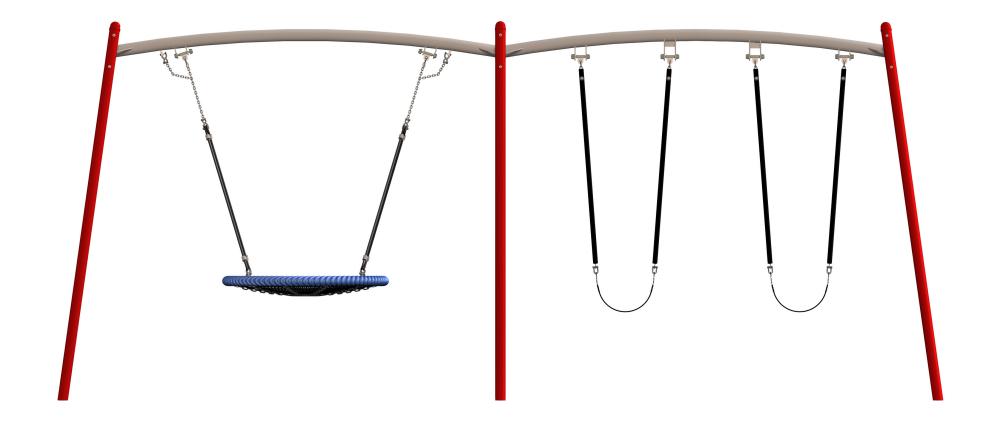

## **FALLZONE**

| Technical Information                                      |      |  |
|------------------------------------------------------------|------|--|
| Legend - 2 Bay Deluxe Swing 2200                           |      |  |
| Suggested Fall Zone                                        |      |  |
| ———— Minimum Fall Zone As Per AS4685:2014/ NZS5828:2015    |      |  |
| Flush With Safety Surface/ No Obstacles                    |      |  |
| Free Height Of Fall: 1300mm                                |      |  |
| NOTE MINIMUM FALL ZONES CALCULATED OFF MINIMUM SEAT HEIGHT |      |  |
| Heaviest Part                                              | 50kg |  |
|                                                            |      |  |