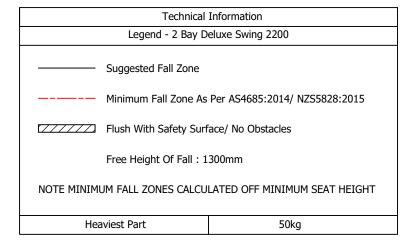

## **FALLZONE**

| Technical Information                                      |      |  |
|------------------------------------------------------------|------|--|
| Legend - 2 Bay Deluxe Swing 2200                           |      |  |
| Suggested Fall Zone                                        |      |  |
| ———— Minimum Fall Zone As Per AS4685:2014/ NZS5828:2015    |      |  |
| Flush With Safety Surface/ No Obstacles                    |      |  |
| Free Height Of Fall: 1300mm                                |      |  |
| NOTE MINIMUM FALL ZONES CALCULATED OFF MINIMUM SEAT HEIGHT |      |  |
| Heaviest Part                                              | 50kg |  |
|                                                            |      |  |