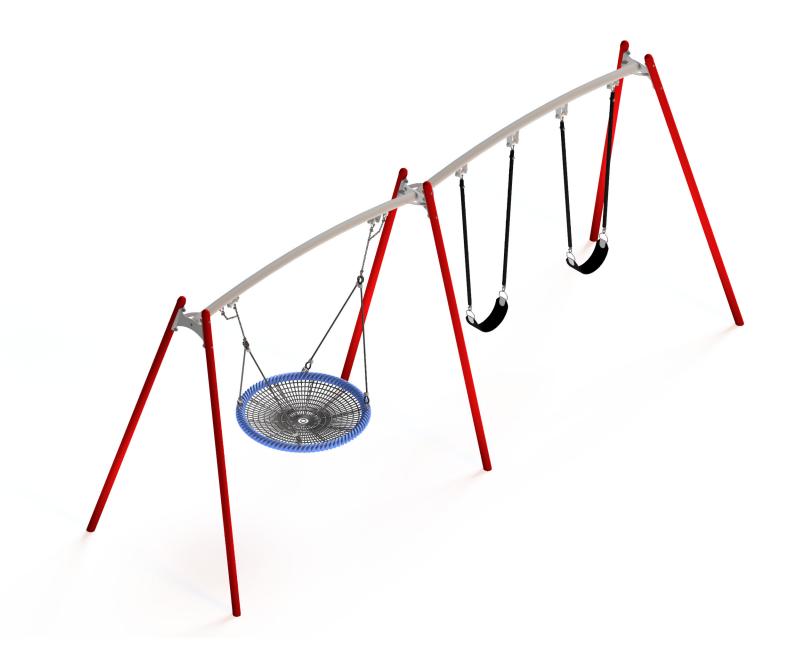

Flying Saucer - Double Frame 1x Basket, 2x VR

Job Number Revision: 0

Flying Saucer - Double Frame 1x Basket, 2x VR

# Flying Saucer - Double Frame 1x Basket, 2x VR Fallzones for Loose Fill Application

1:100 @ A3