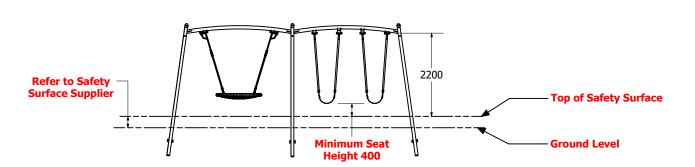

## **DIMENSIONS AT GROUND LEVEL**

## **FALLZONE**

| Technical Information                                      |      |  |
|------------------------------------------------------------|------|--|
| Legend - 2 Bay Deluxe Swing 2200                           |      |  |
| Suggested Fall Zone                                        |      |  |
| ———— Minimum Fall Zone As Per AS4685:2014/ NZS5828:2015    |      |  |
| Flush With Safety Surface/ No Obstacles                    |      |  |
| Free Height Of Fall: 1300mm                                |      |  |
| NOTE MINIMUM FALL ZONES CALCULATED OFF MINIMUM SEAT HEIGHT |      |  |
| Heaviest Part                                              | 50kg |  |
|                                                            |      |  |