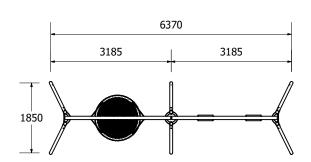

| ———— Minimum Fall Zone As Per AS4685:2014/ NZS5828:2015    |      |  |
| Flush With Safety Surface/ No Obstacles                    |      |  |
| Free Height Of Fall: 1300mm                                |      |  |
| NOTE MINIMUM FALL ZONES CALCULATED OFF MINIMUM SEAT HEIGHT |      |  |
| Heaviest Part                                              | 50kg |  |
|                                                            |      |  |

1:100 A3

|     | REVISION HISTORY |            |    |
|-----|------------------|------------|----|
| REV | DESCRIPTION      | DATE       | BY |
| 0   | Creation         | 23/08/2018 |    |









## Flying Saucer - Double Frame 1x Basket, 2x VR Fallzones for Synthetic Surface Application

fun is for life!

1:100 @ A3

#### **DIMENSIONS AT GROUND LEVEL**





## **FALLZONE**