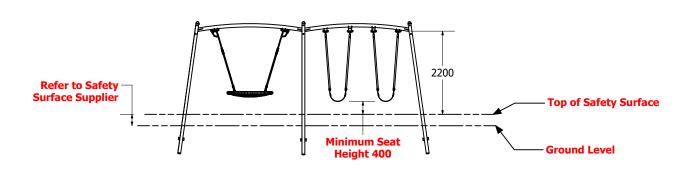

Flying Saucer - Double Frame 1x Basket, 2x VR

Job Number Revision: 0

Flying Saucer - Double Frame 1x Basket, 2x VR