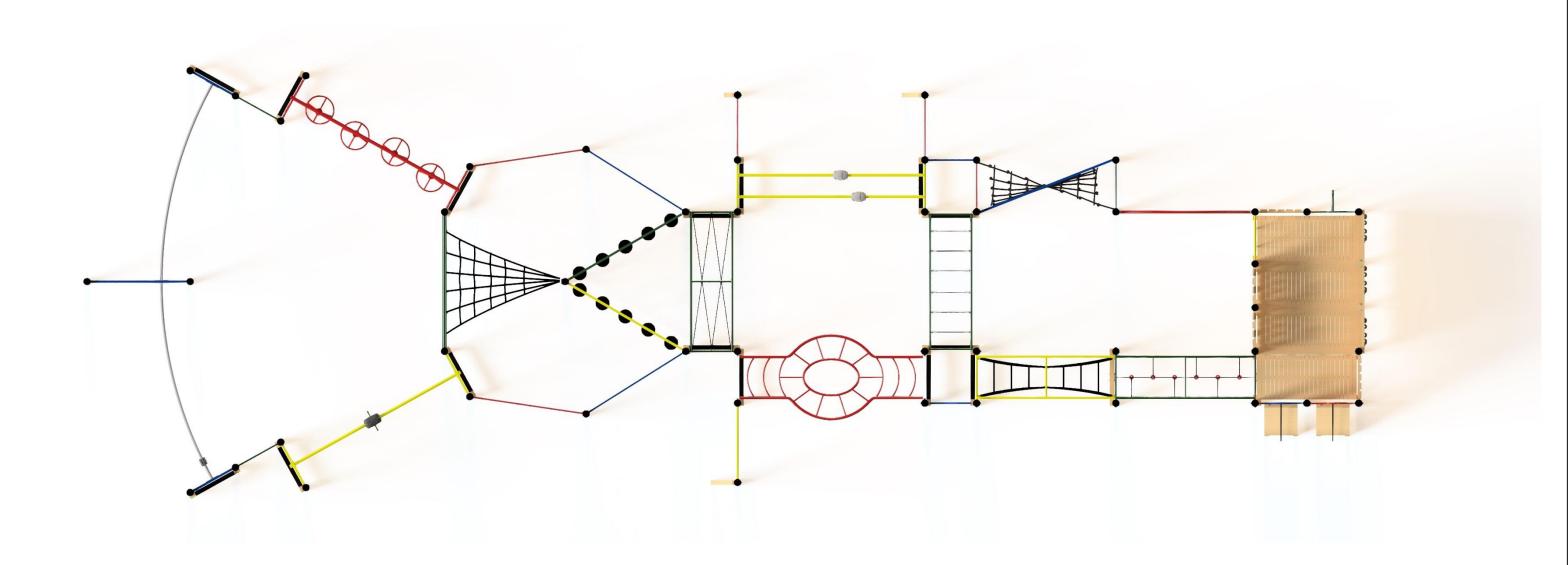

29/10/2020

<u>Fallzone</u>

| Technical Information |               |  |
|-----------------------|---------------|--|
| Main Dimension        | 30968 x 15238 |  |
| Total Area            | 319m2         |  |
| Max FHOF              | 3000          |  |
| Heaviest Part         | kg            |  |
| Compliant to          | NZS 5828:2015 |  |
|                       | AS 4685:2017  |  |
|                       | EN 1176:2008  |  |
|                       |               |  |