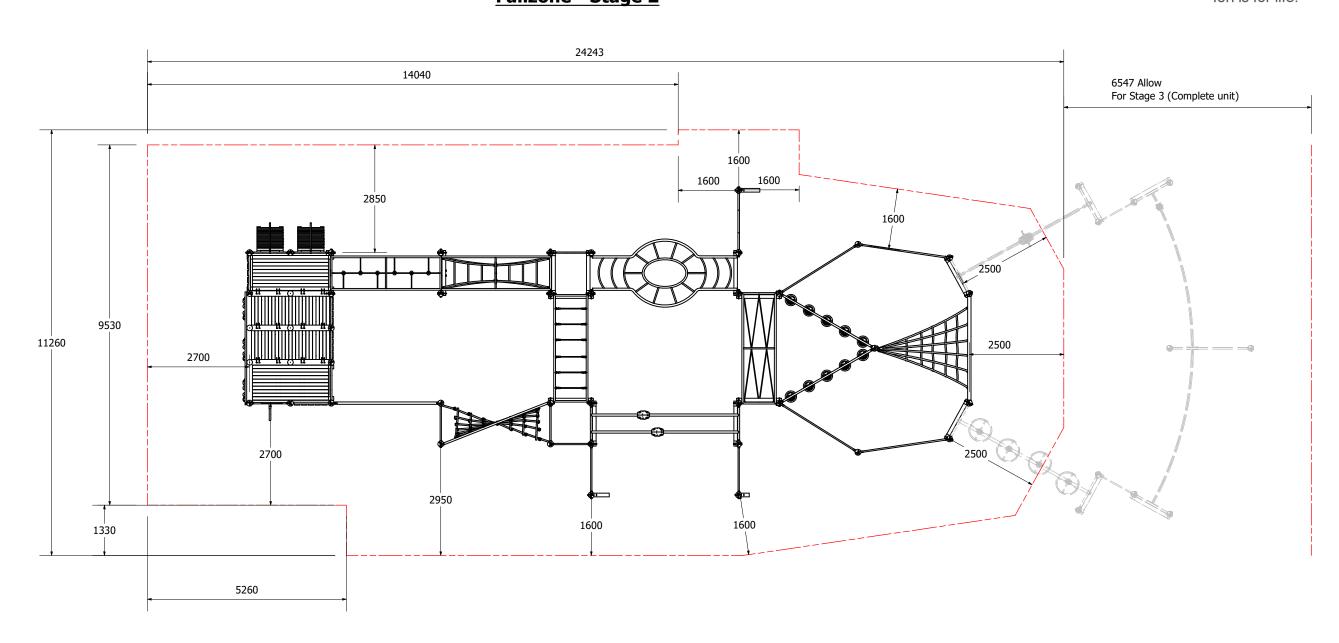

Xtreme Fitness 555 - Stage 2

29/10/2020

Revision: 2

## Fallzone - Stage 2 fun is for life!

| Technical Information |                 |  |
|-----------------------|-----------------|--|
| Main Dimension        | 23593 x 11260mm |  |
| Total Area            | 265.6m2         |  |
| Max FHOF              | 3000            |  |
| Heaviest Part         | -               |  |
| Compliant to          | NZS 5828:2015   |  |
|                       | AS 4685:2017    |  |
|                       | EN 1176:2008    |  |
|                       |                 |  |