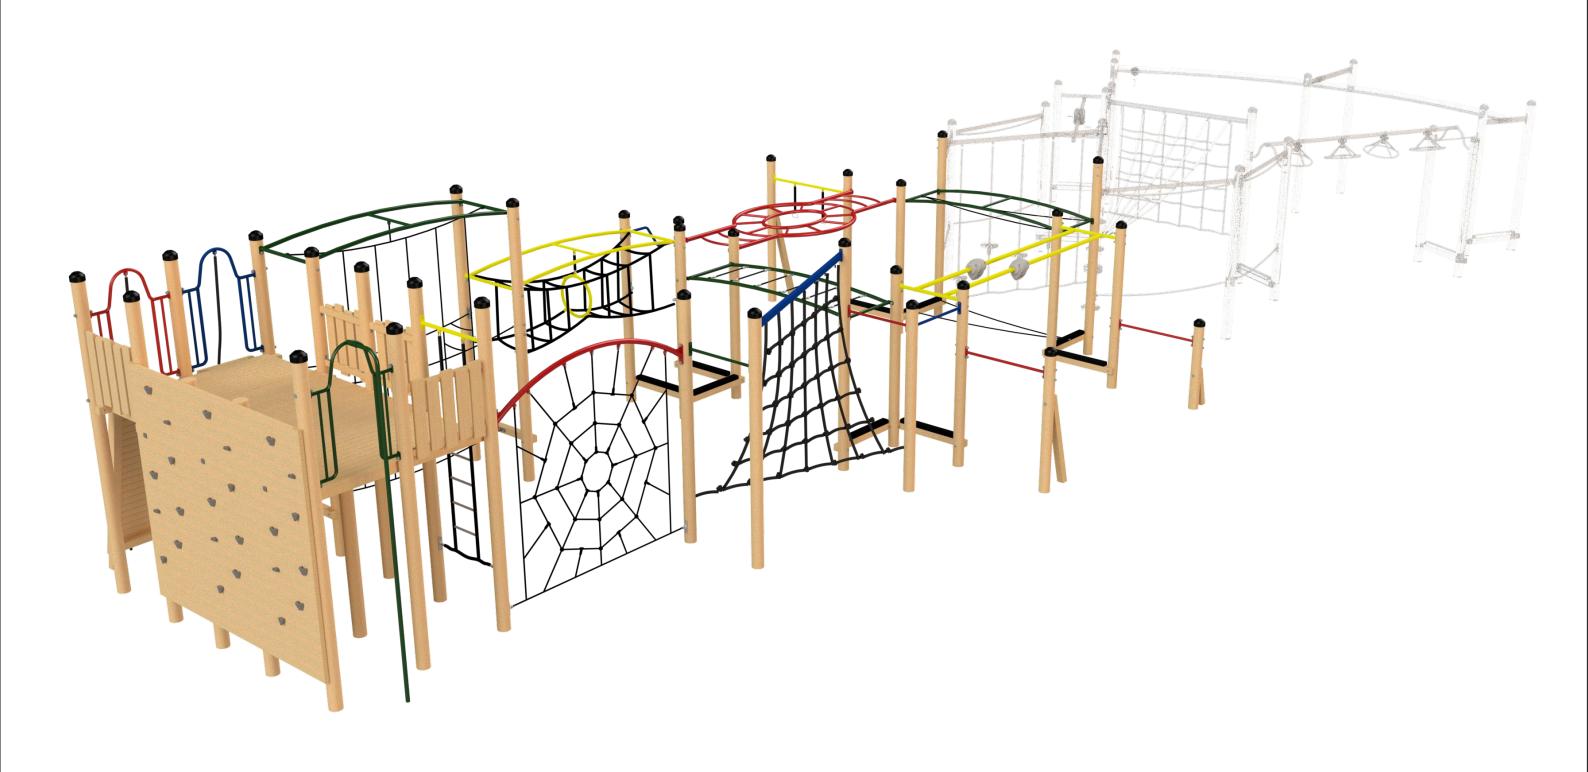

Xtreme Fitness 555 - Stage 1

29/10/2020

Revision: 2

### 1:100 @ A3

### Fallzone - Stage 1

| Technical Information |                 |  |
|-----------------------|-----------------|--|
| Main Dimension        | 18320 x 11260mm |  |
| Total Area            | 206.2m2         |  |
| Max FHOF              | 3000            |  |
| Heaviest Part         | -               |  |
| Compliant to          | NZS 5828:2015   |  |
|                       | AS 4685:2017    |  |
|                       | EN 1176:2008    |  |
|                       |                 |  |