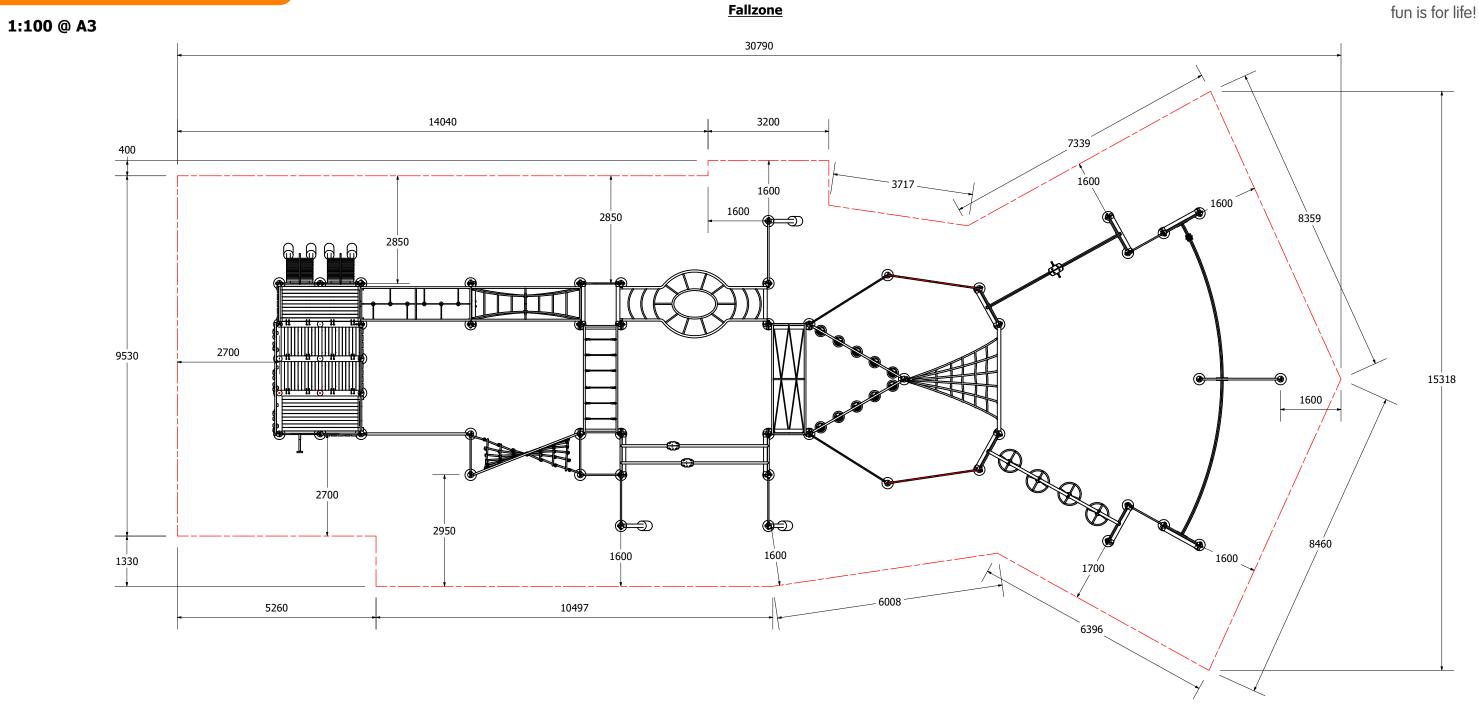

29/10/2020

<u>Fallzone</u>

| Technical Information |               |  |
|-----------------------|---------------|--|
| Main Dimension        | 30968 x 15238 |  |
| Total Area            | 319m2         |  |
| Max FHOF              | 3000          |  |
| Heaviest Part         | kg            |  |
| Compliant to          | NZS 5828:2015 |  |
|                       | AS 4685:2017  |  |
|                       | EN 1176:2008  |  |
|                       |               |  |

### 1:100 @ A3