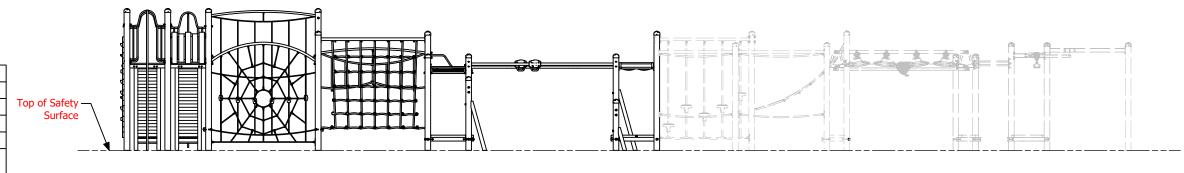

Xtreme Fitness 555 - Stage 1

29/10/2020

Revision: 2

### Fallzone - Stage 1

| Technical Information |                 |  |
|-----------------------|-----------------|--|
| Main Dimension        | 18320 x 11260mm |  |
| Total Area            | 206.2m2         |  |
| Max FHOF              | 3000            |  |
| Heaviest Part         | -               |  |
| Compliant to          | NZS 5828:2015   |  |
|                       | AS 4685:2017    |  |
|                       | EN 1176:2008    |  |
|                       |                 |  |