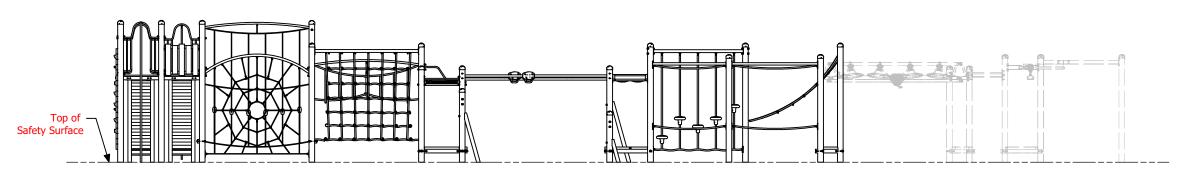

Xtreme Fitness 555 - Stage 2

29/10/2020

Revision: 2

## Fallzone - Stage 2 fun is for life!

| Technical Information |                 |  |
|-----------------------|-----------------|--|
| Main Dimension        | 23593 x 11260mm |  |
| Total Area            | 265.6m2         |  |
| Max FHOF              | 3000            |  |
| Heaviest Part         | -               |  |
| Compliant to          | NZS 5828:2015   |  |
|                       | AS 4685:2017    |  |
|                       | EN 1176:2008    |  |
|                       |                 |  |