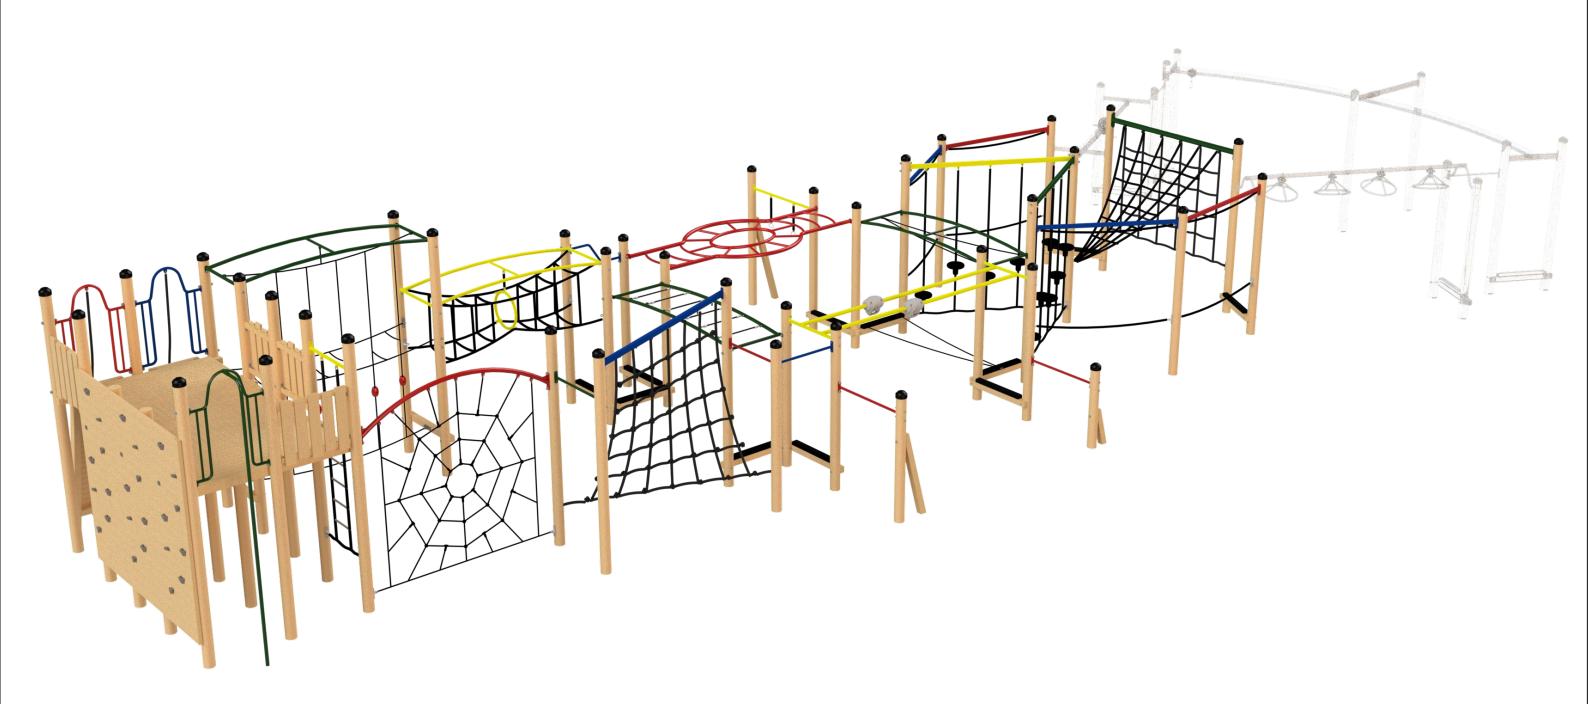

# Xtreme Fitness 555 - Stage 3 (Complete Unit)

29/10/2020

Revision: 2

# Xtreme Fitness 555 - Stage 3 (Complete Unit)

fun is for life!

29/10/2020

Revision: 2

fun is for life!

29/10/2020

29/10/2020

XF55

\* Greyed out components not included in stage 1 but can be added at a later stage

fun is for life!

29/10/2020

\* Greyed out components not included in stage 2 but can be added at a later stage

Xtreme Fitness 555 - Stage 3