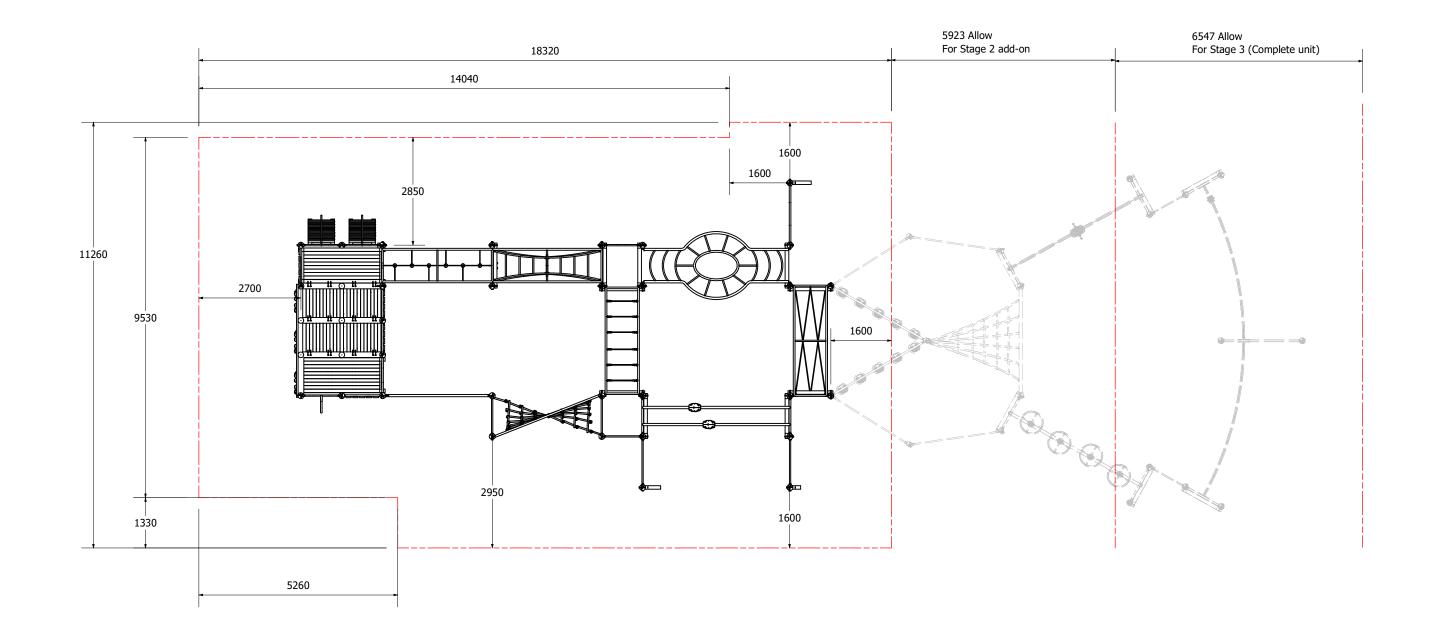

### Fallzone - Stage 1

| Technical Information |                 |  |
|-----------------------|-----------------|--|
| Main Dimension        | 18320 x 11260mm |  |
| Total Area            | 206.2m2         |  |
| Max FHOF              | 3000            |  |
| Heaviest Part         | -               |  |
| Compliant to          | NZS 5828:2015   |  |
|                       | AS 4685:2017    |  |
|                       | EN 1176:2008    |  |
|                       |                 |  |

## Fallzone - Stage 2 fun is for life!

| Technical Information |                 |  |
|-----------------------|-----------------|--|
| Main Dimension        | 23593 x 11260mm |  |
| Total Area            | 265.6m2         |  |
| Max FHOF              | 3000            |  |
| Heaviest Part         | -               |  |
| Compliant to          | NZS 5828:2015   |  |
|                       | AS 4685:2017    |  |
|                       | EN 1176:2008    |  |
|                       |                 |  |