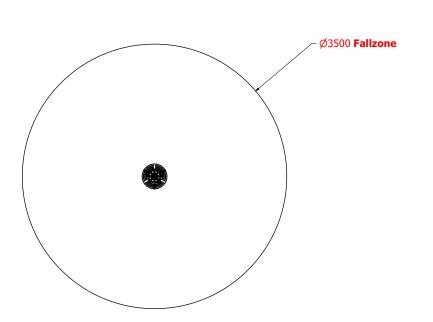

## Playground proposal

25/09/2020 Job Number Revision: 0

1:50 @ A3

**Fallzones** 

| Front E | levation |
|---------|----------|

| Technical Information |               |  |
|-----------------------|---------------|--|
| Main Dimension        | 3500 dia      |  |
| Total Area            | 11 m2         |  |
| Max FHOF              | 1m            |  |
| Heaviest Part         | 12kg          |  |
| Compliant to          | NZS 5828:2015 |  |
|                       | AS 4685:2014  |  |
|                       | EN 1176:2008  |  |
|                       |               |  |