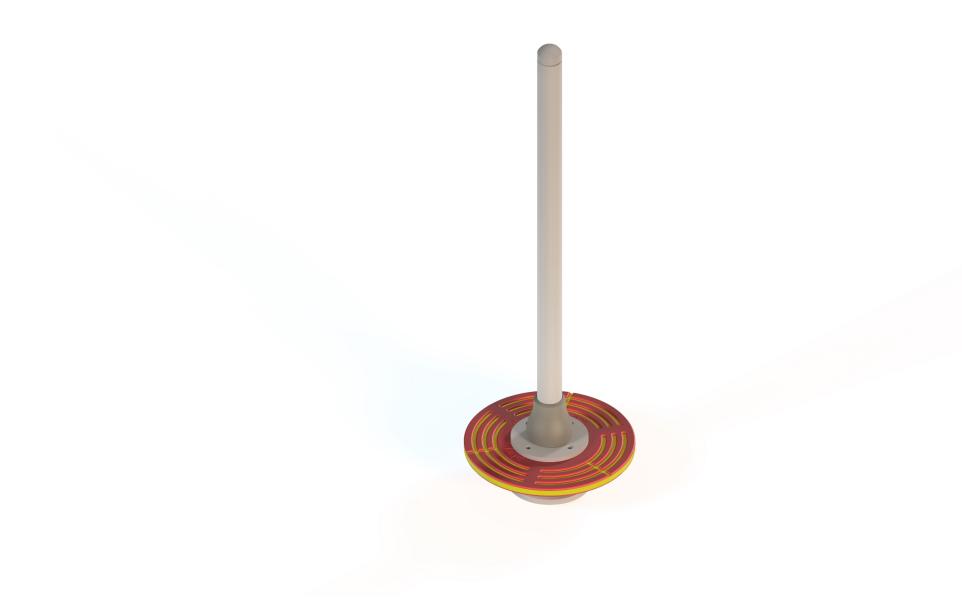

## Kiwi Spinner

-

Primary to Big Kids -

Whole family / Young at Heart 

Age groups appropriate for:

Primary to Big Kids

Kiwi Spinner

Teenagers to Young Adults 

| REVISION HISTORY |             |            |     |  |  |
|------------------|-------------|------------|-----|--|--|
| REV              | DESCRIPTION | DATE       | BY  |  |  |
| 0                | Creation    | 25/09/2020 | Sam |  |  |