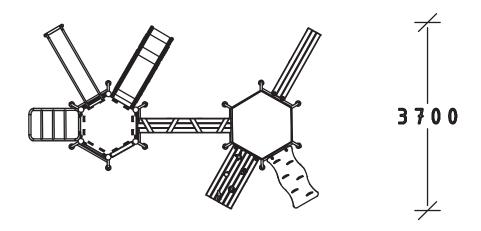

Add the Activity Stage to your Young Explorers Adventure Starter Combo! Low level 'stage' great for the smaller ones, with easier climbing challenges.

Image shows both Young Explorers Adventure Starter Combo and Activity Stage joined together (Starter Combo is mirrored/greyed out).

## **Includes:**

- Stage
- Climbing Rails
- Crazy Climber 1.9m length
- Hand & Foot Climber