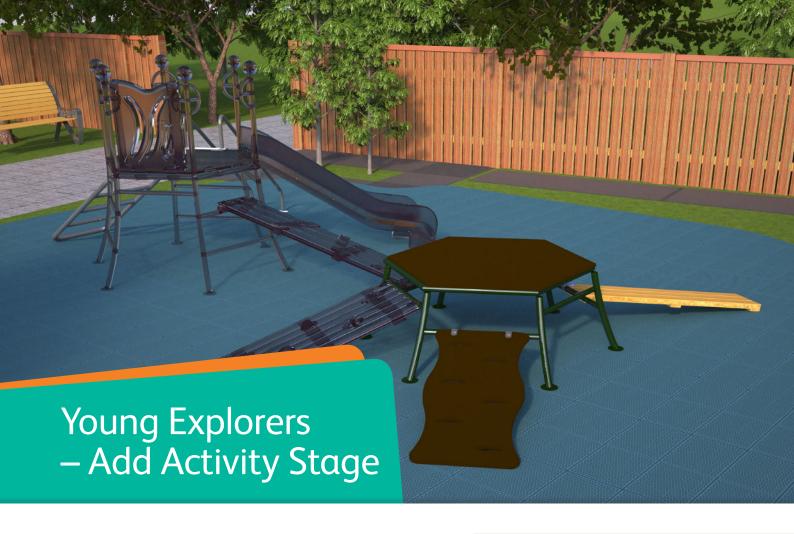

Add the Activity Stage to your Young Explorers Adventure Starter Combo! Low level 'stage' great for the smaller ones, with easier climbing challenges.

Image shows both Young Explorers Adventure Starter Combo and Activity Stage joined together (Starter Combo is mirrored/greyed out).

## **Includes:**

- Stage
- Climbing Rails
- Crazy Climber 1.9m length
- Hand & Foot Climber