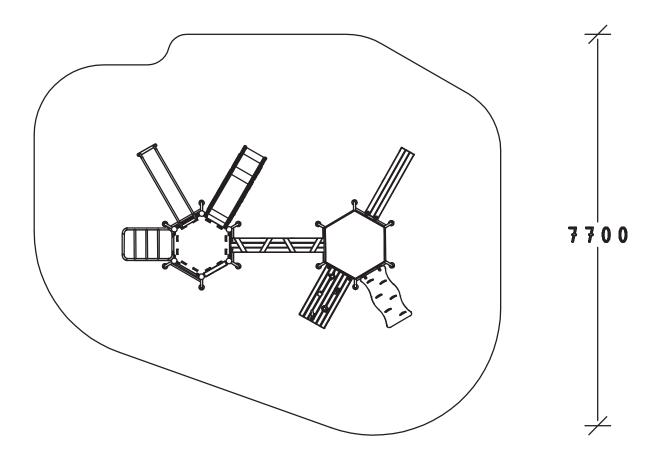

Add the Activity Stage to your Young Explorers Adventure Starter Combo! Low level 'stage' great for the smaller ones, with easier climbing challenges.

Image shows both Young Explorers Adventure Starter Combo and Activity Stage joined together (Starter Combo is mirrored/greyed out).

Move in any and every direction

SD

Social Development

TW

Team Work

Fall Zone