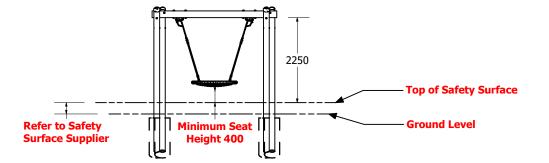

#### **DIMENSIONS AT GROUND LEVEL**

| Technical Information                                      |       |  |  |
|------------------------------------------------------------|-------|--|--|
| Legend - 2 Bay Timbaplay Basket Swing 2200                 |       |  |  |
| Suggested Fall Zone                                        |       |  |  |
| ————— Minimum Fall Zone As Per AS4685:2014/ NZS5828:2015   |       |  |  |
| Flush With Safety Surface/ No Obstacles                    |       |  |  |
| Free Height Of Fall: 1300mm                                |       |  |  |
| NOTE MINIMUM FALL ZONES CALCULATED OFF MINIMUM SEAT HEIGHT |       |  |  |
| Heaviest Part                                              | 120kg |  |  |

# Wobbly Wood Single Flying Saucer (Basket Swing)

Fallzones for Synthetic Surface Application

**DIMENSIONS AT GROUND LEVEL** 

**FALLZONE** 

**Technical Information** Legend - 2 Bay Timbaplay Basket Swing 2200 Suggested Fall Zone Minimum Fall Zone As Per AS4685:2014/ NZS5828:2015 Flush With Safety Surface/ No Obstacles Free Height Of Fall: 1300mm NOTE MINIMUM FALL ZONES CALCULATED OFF MINIMUM SEAT HEIGHT Heaviest Part 120kg