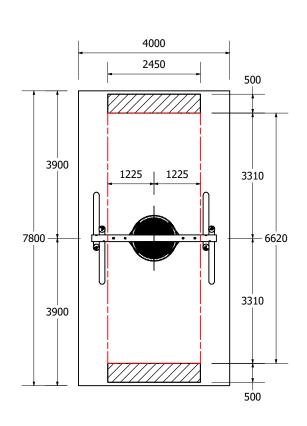

# Wobbly Wood Single Flying Saucer (Basket Swing)

Fallzones for Synthetic Surface Application

**DIMENSIONS AT GROUND LEVEL** 

**FALLZONE** 

**Technical Information** Legend - 2 Bay Timbaplay Basket Swing 2200 Suggested Fall Zone Minimum Fall Zone As Per AS4685:2014/ NZS5828:2015 Flush With Safety Surface/ No Obstacles Free Height Of Fall: 1300mm NOTE MINIMUM FALL ZONES CALCULATED OFF MINIMUM SEAT HEIGHT Heaviest Part 120kg