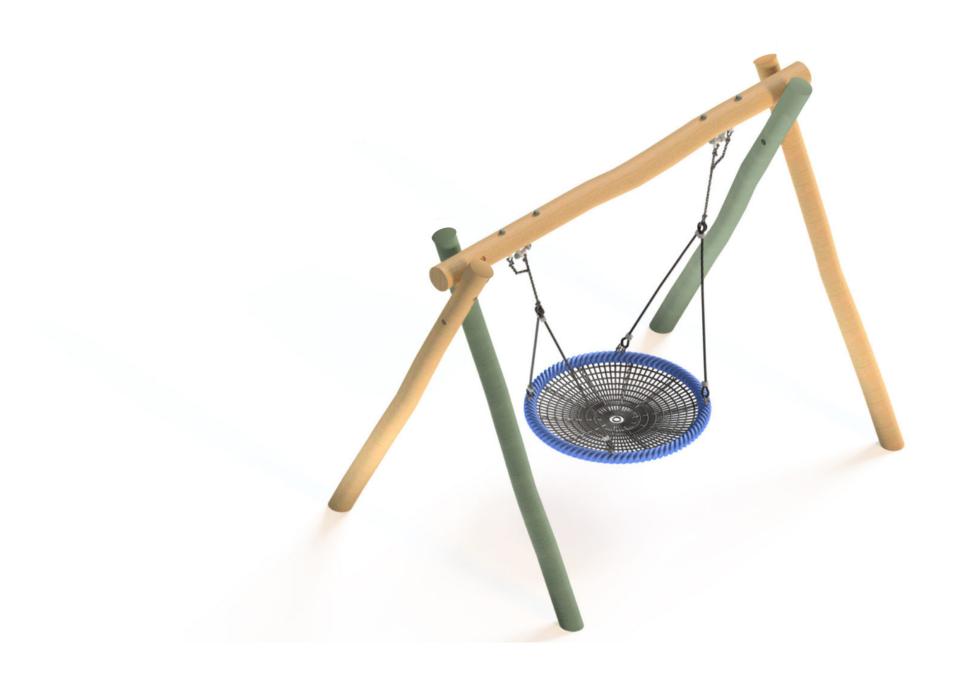

## Wobbly Wood Single Flying Saucer (Basket Swing)

2

11/07/2019 Job Number Revision: 1

Primary to Big Kids

Teenagers to

Young Adults

Age groups appropriate for:

Toddlers & Pre-Schoolers

Primary to Big Kids Teenagers to Young Adults Whole family / Young at Heart

sales@playgroundcentre.com | 0800 805 256 | www.playgroundcentre.com