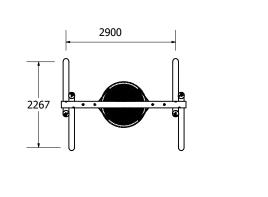

#### **DIMENSIONS AT GROUND LEVEL**

| Technical Information                                      |       |  |  |
|------------------------------------------------------------|-------|--|--|
| Legend - 2 Bay Timbaplay Basket Swing 2200                 |       |  |  |
| Suggested Fall Zone                                        |       |  |  |
| ————— Minimum Fall Zone As Per AS4685:2014/ NZS5828:2015   |       |  |  |
| Flush With Safety Surface/ No Obstacles                    |       |  |  |
| Free Height Of Fall: 1300mm                                |       |  |  |
| NOTE MINIMUM FALL ZONES CALCULATED OFF MINIMUM SEAT HEIGHT |       |  |  |
| Heaviest Part                                              | 120kg |  |  |