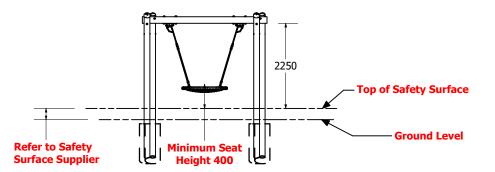

#### **DIMENSIONS AT GROUND LEVEL**

| Technical Information                                      |       |  |  |
|------------------------------------------------------------|-------|--|--|
| Legend - 2 Bay Timbaplay Basket Swing 2200                 |       |  |  |
| Suggested Fall Zone                                        |       |  |  |
| ————— Minimum Fall Zone As Per AS4685:2014/ NZS5828:2015   |       |  |  |
| Flush With Safety Surface/ No Obstacles                    |       |  |  |
| Free Height Of Fall: 1300mm                                |       |  |  |
| NOTE MINIMUM FALL ZONES CALCULATED OFF MINIMUM SEAT HEIGHT |       |  |  |
| Heaviest Part                                              | 120kg |  |  |

# Wobbly Wood Single Flying Saucer (Basket Swing)

Fallzones for Synthetic Surface Application

**DIMENSIONS AT GROUND LEVEL** 

**FALLZONE** 

**Technical Information** Legend - 2 Bay Timbaplay Basket Swing 2200 Suggested Fall Zone Minimum Fall Zone As Per AS4685:2014/ NZS5828:2015 Flush With Safety Surface/ No Obstacles Free Height Of Fall: 1300mm NOTE MINIMUM FALL ZONES CALCULATED OFF MINIMUM SEAT HEIGHT Heaviest Part 120kg