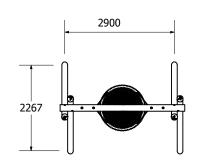

#### **DIMENSIONS AT GROUND LEVEL**

| Technical Information                                      |       |  |  |
|------------------------------------------------------------|-------|--|--|
| Legend - 2 Bay Timbaplay Basket Swing 2200                 |       |  |  |
| Suggested Fall Zone                                        |       |  |  |
| ————— Minimum Fall Zone As Per AS4685:2014/ NZS5828:2015   |       |  |  |
| Flush With Safety Surface/ No Obstacles                    |       |  |  |
| Free Height Of Fall: 1300mm                                |       |  |  |
| NOTE MINIMUM FALL ZONES CALCULATED OFF MINIMUM SEAT HEIGHT |       |  |  |
| Heaviest Part                                              | 120kg |  |  |