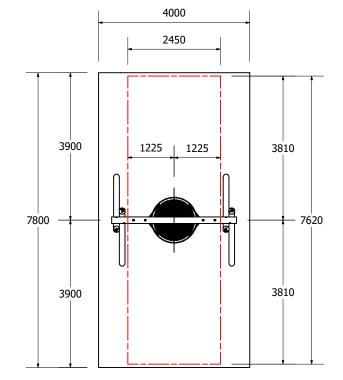

# Wobbly Wood Single Flying Saucer (Basket Swing)

Fallzones for Synthetic Surface Application

**DIMENSIONS AT GROUND LEVEL** 

**FALLZONE** 

**Technical Information** Legend - 2 Bay Timbaplay Basket Swing 2200 Suggested Fall Zone Minimum Fall Zone As Per AS4685:2014/ NZS5828:2015 Flush With Safety Surface/ No Obstacles Free Height Of Fall: 1300mm NOTE MINIMUM FALL ZONES CALCULATED OFF MINIMUM SEAT HEIGHT Heaviest Part 120kg