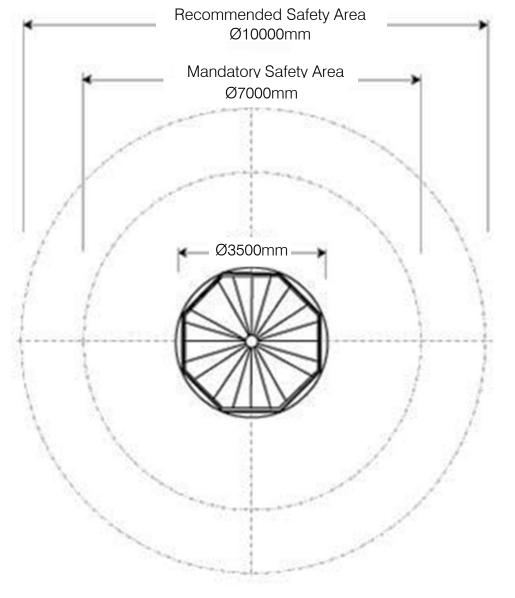

## 2.95m Magic Flyer Midi

The mandatory safety zone is fully compliant to the safety standards. We recommend a bigger safety area is used to cater for the high volume of users that typically have fun on these products!"

| Technical Information |                                               |
|-----------------------|-----------------------------------------------|
| Space Required        | Ø10000mm                                      |
| Total Area            | 78.5m2                                        |
| Max FHOF              | 1700mm                                        |
| Compliant             | NZS 5828:2015<br>AS 4685:2017<br>EN 1176:2008 |