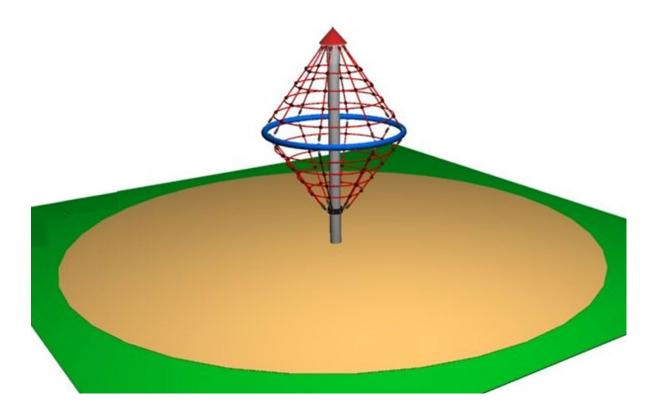

## 2.95m Magic Flyer Midi

The mandatory safety zone is fully compliant to the safety standards. We recommend a bigger safety area is used to cater for the high volume of users that typically have fun on these products!"