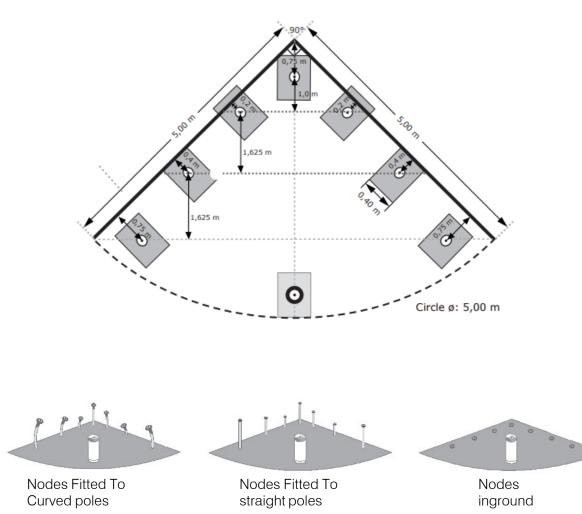

# Sport – Electronic Play

| Technical Information |                                               |
|-----------------------|-----------------------------------------------|
| Space Required        | 5m x 7.5m                                     |
| Total Area            | 20m2                                          |
| Compliant             | NZS 5828:2015<br>AS 4685:2017<br>EN 1176:2008 |