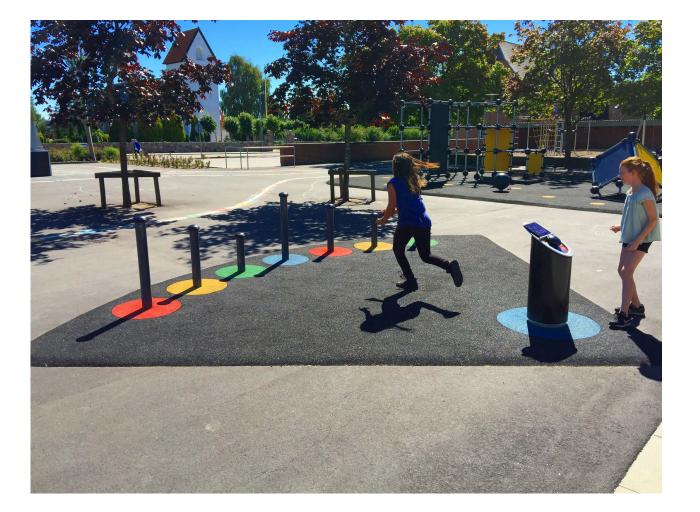

#### Keeper

Players will see how fast they can perceive and react to various lights and sounds. Good for motor skills and perception.

Killer

A running game based on interval running. See how fast you can run and beat your friends. Lights and sounds encourage players to do their utmost.

#### e-Squash

Beat your best friend or dad in a game of squash. The game is adaptive and will adjust its speed to the level of the players. High speed game for two or four players.

#### Pulse

Hit as many sensors as possible during 30 seconds and beat the high score. High energy, fun and action. Fun for many kids at the same time

Age groups appropriate for:

ers to Vhole family /

sales@playgroundcentre.com | 0800 805 256 | www.playgroundcentre.com