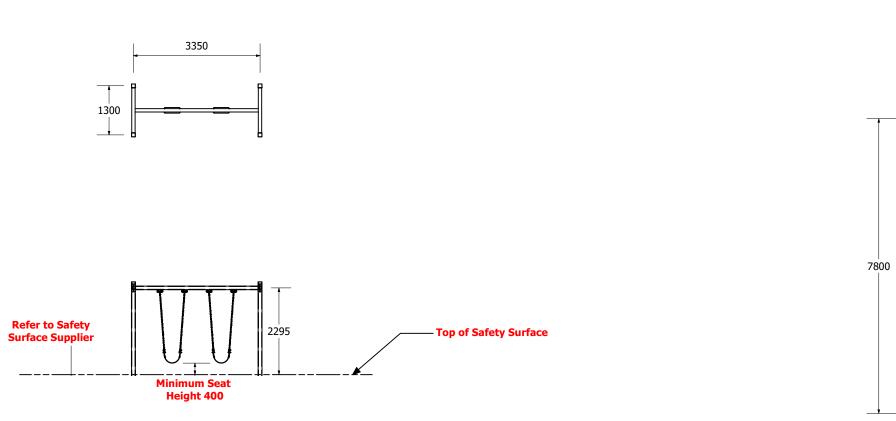

8/06/2020 Job Number Revision: 0 Urban 2 Bay Swing - 2 x VR

Primary to Big Kids 

Teenagers to Young Adults

Urban 2 Bay Swing - 2 x VR

-

-

Playground proposal

Job Number Revision: 0

8/06/2020

1:100 @ A3

Urban 2 Bay Swing - 2 x VR

Fallzone for Synthetic Surface Application