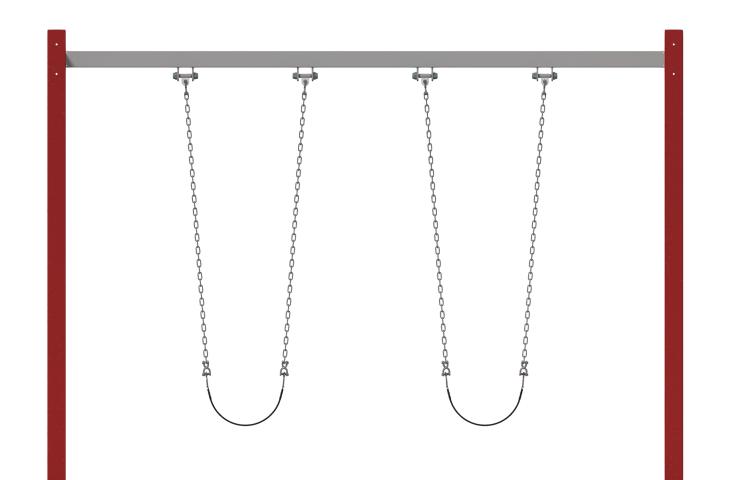

8/06/2020 Job Number Revision: 0 Urban 2 Bay Swing - 2 x VR

Primary to Big Kids 

Teenagers to Young Adults

Urban 2 Bay Swing - 2 x VR

-

-

Playground proposal

Job Number Revision: 0