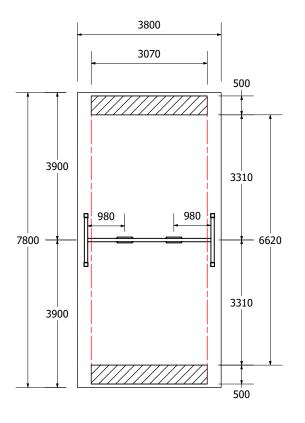

8/06/2020

1:100 @ A3

Urban 2 Bay Swing - 2 x VR

Fallzone for Synthetic Surface Application

## DIMENSIONS AT GROUND LEVEL

2

Primary to Big Kids Teenagers to Young Adults

Playground proposal

8/06/2020 Job Number Revision: 0

1:100 @ A3

Urban 2 Bay Swing - 2 x VR

DIMENSIONS AT GROUND LEVEL