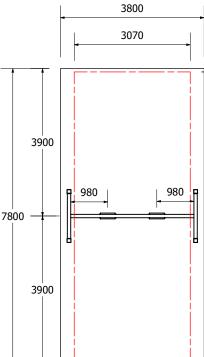

## DIMENSIONS AT GROUND LEVEL

2

Primary to Big Kids Teenagers to Young Adults

Playground proposal

8/06/2020 Job Number Revision: 0

1:100 @ A3

Urban 2 Bay Swing - 2 x VR

DIMENSIONS AT GROUND LEVEL