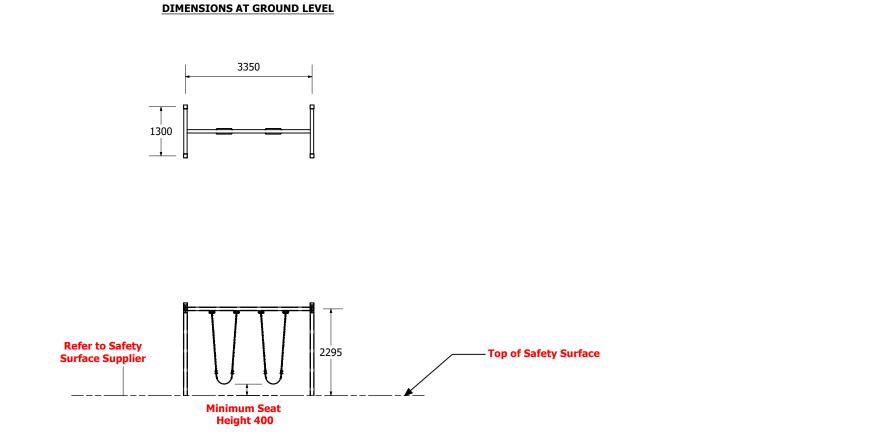

## DIMENSIONS AT GROUND LEVEL

2

Primary to Big Kids Teenagers to Young Adults

Playground proposal

8/06/2020 Job Number Revision: 0

1:100 @ A3

Urban 2 Bay Swing - 2 x VR

DIMENSIONS AT GROUND LEVEL