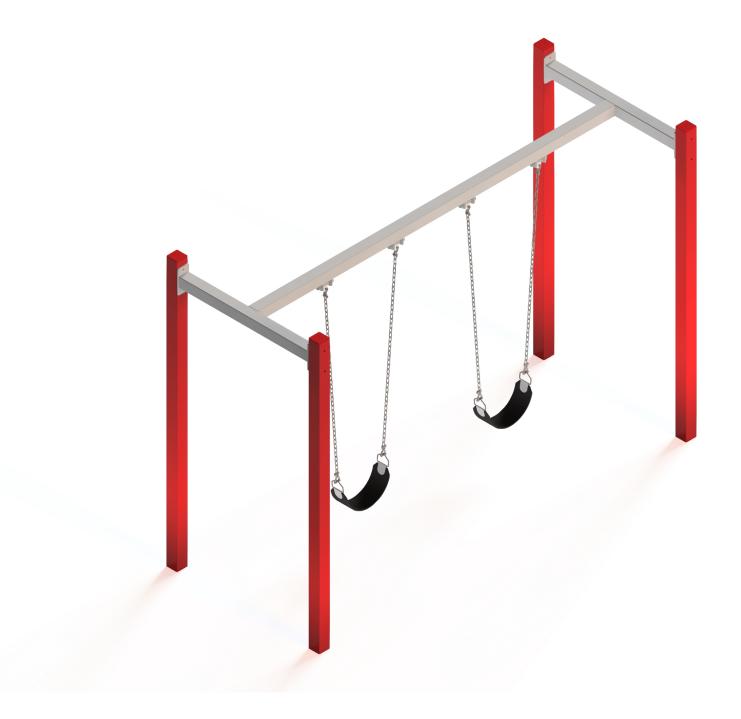

8/06/2020 Job Number Revision: 0 Urban 2 Bay Swing - 2 x VR

Primary to Big Kids 

Teenagers to Young Adults

Urban 2 Bay Swing - 2 x VR

-

-

Playground proposal

Job Number Revision: 0