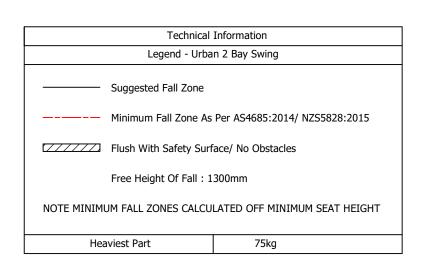

Fallzone for Loose Fill Application

**FALLZONE** 

| Technical Information                                      |      |
|------------------------------------------------------------|------|
| Legend - Urban 2 Bay Swing                                 |      |
| Suggested Fall Zone                                        |      |
| —————— Minimum Fall Zone As Per AS4685:2014/ NZS5828:2015  |      |
| Flush With Safety Surface/ No Obstacles                    |      |
| Free Height Of Fall: 1300mm                                |      |
| NOTE MINIMUM FALL ZONES CALCULATED OFF MINIMUM SEAT HEIGHT |      |
| Heaviest Part                                              | 75kg |