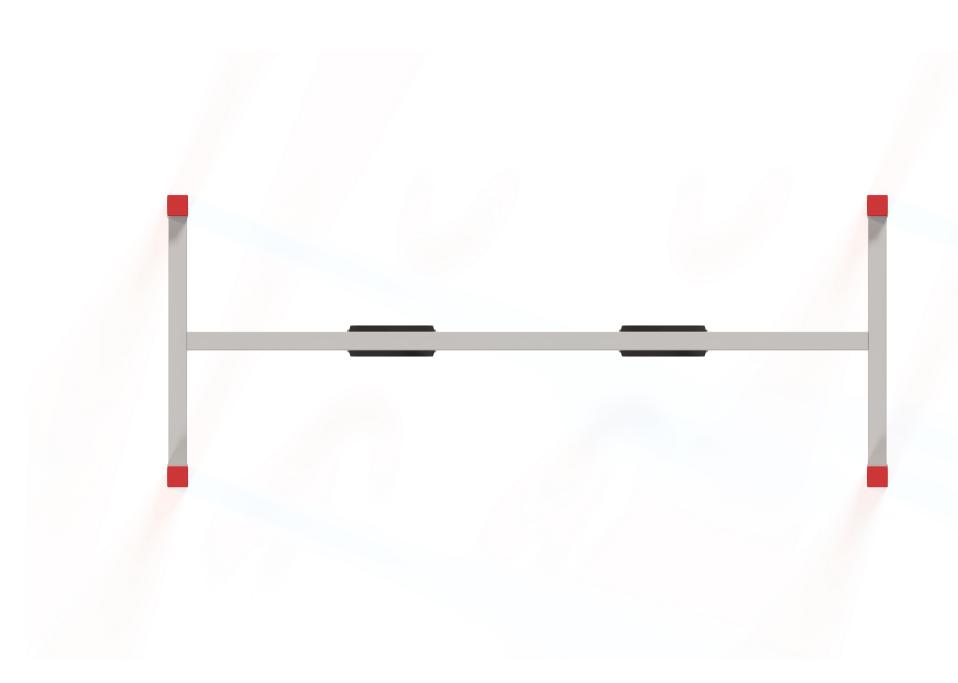

8/06/2020

1:100 @ A3

Urban 2 Bay Swing - 2 x VR

Fallzone for Synthetic Surface Application