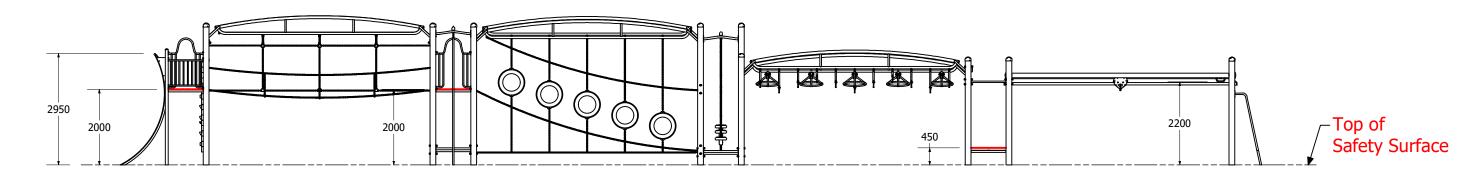

fun is for life!

fun is for life!

17/03/2021

Revision:

\*Components in light blue not included in Stage 2 but can be added at a later stage

| Technical Information |                |  |
|-----------------------|----------------|--|
| Main Dimension        | 34153 x 9760mm |  |
| Total Area            | 333.3m2        |  |
| Max FHOF              | 3000           |  |
| Heaviest Part         | -              |  |
| Compliant to          | NZS 5828:2015  |  |
|                       | AS 4685:2017   |  |
|                       | EN 1176:2008   |  |
|                       |                |  |