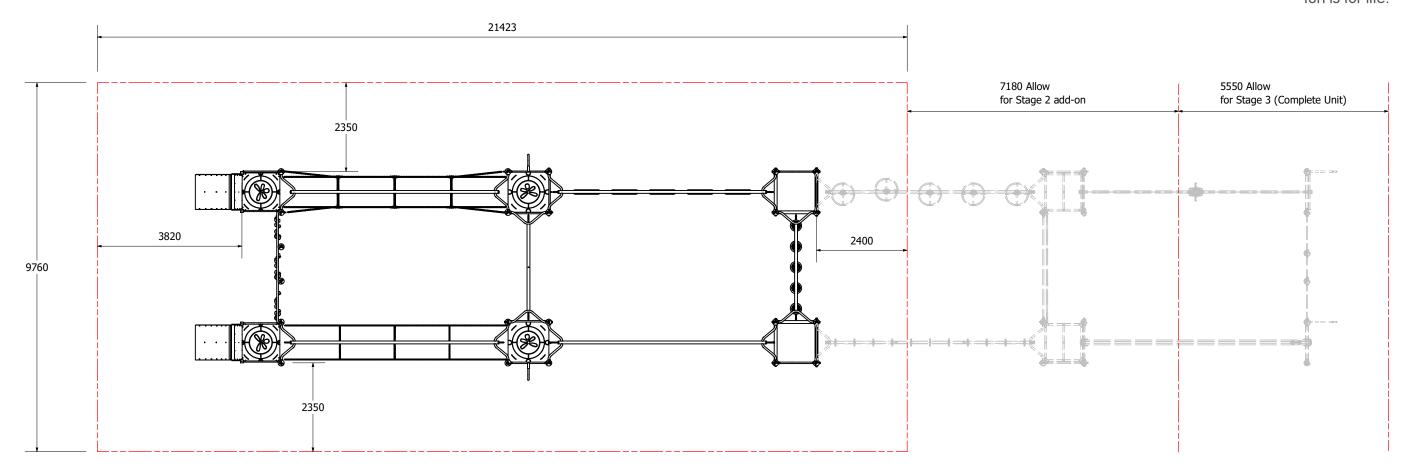

## Xtreme Elite 606 - MP - Stage 1

| Technical Information |                |  |
|-----------------------|----------------|--|
| Main Dimension        | 21423 x 9760mm |  |
| Total Area            | 209m2          |  |
| Max FHOF              | 3000           |  |
| Heaviest Part         | -              |  |
| Compliant to          | NZS 5828:2015  |  |
|                       | AS 4685:2017   |  |
|                       | EN 1176:2008   |  |
|                       |                |  |