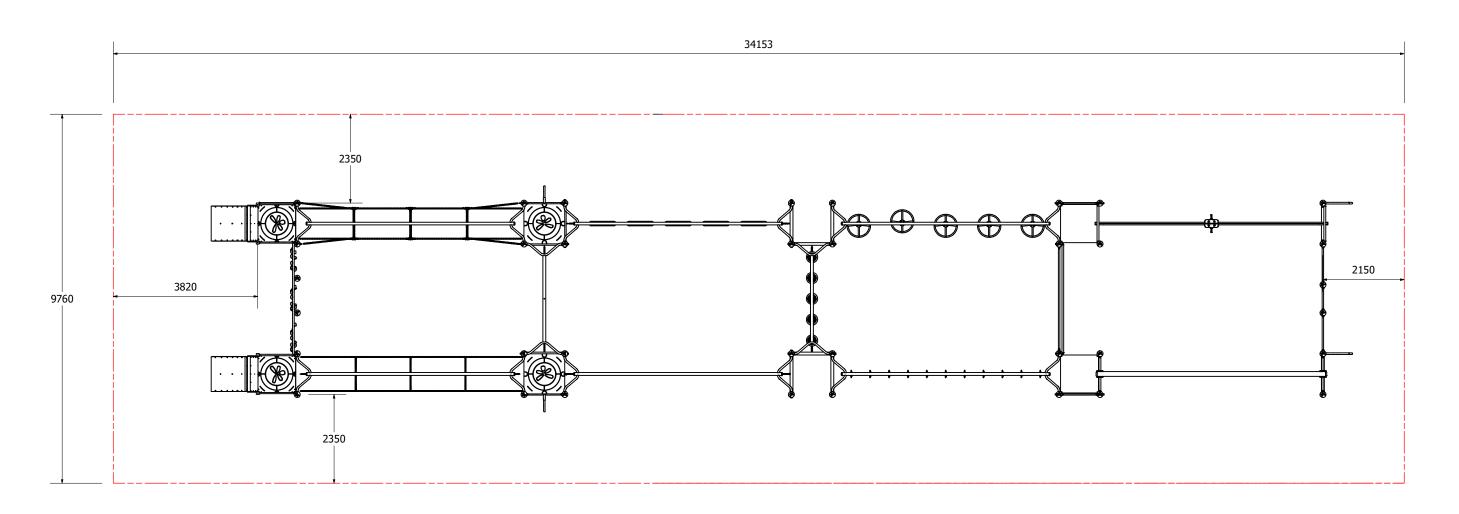

fun is for life!

fun is for life!

17/03/2021

Revision:

\*Components in light blue not included in Stage 2 but can be added at a later stage

| Technical Information |                |  |
|-----------------------|----------------|--|
| Main Dimension        | 34153 x 9760mm |  |
| Total Area            | 333.3m2        |  |
| Max FHOF              | 3000           |  |
| Heaviest Part         | -              |  |
| Compliant to          | NZS 5828:2015  |  |
|                       | AS 4685:2017   |  |
|                       | EN 1176:2008   |  |
|                       |                |  |