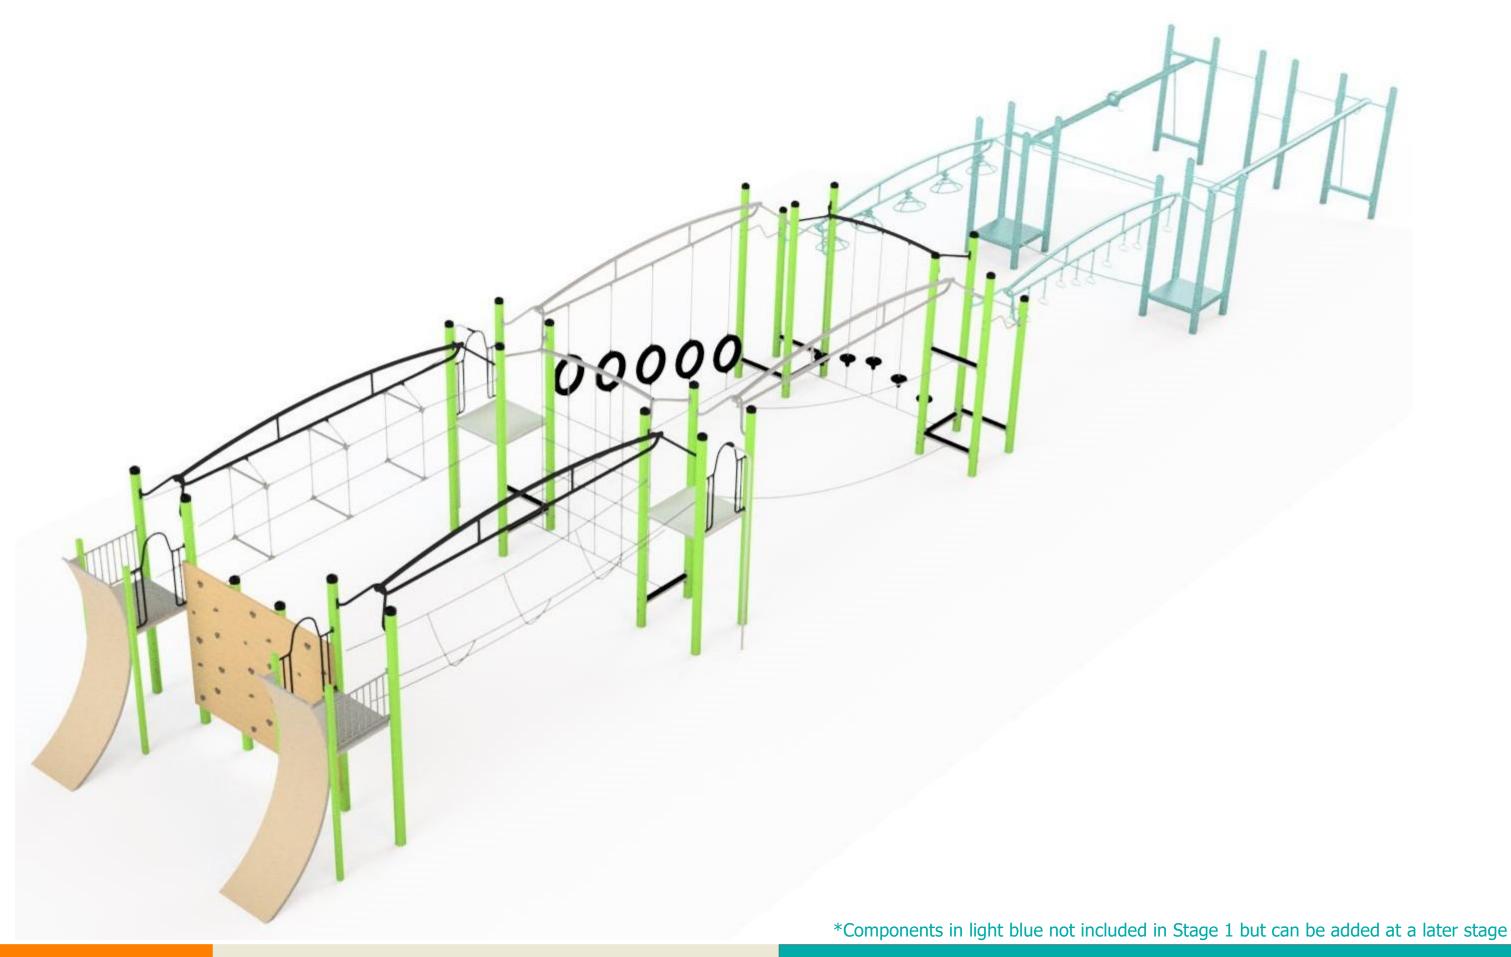

## Xtreme Elite 606 - MP - Stage 1

| Technical Information |                |  |
|-----------------------|----------------|--|
| Main Dimension        | 21423 x 9760mm |  |
| Total Area            | 209m2          |  |
| Max FHOF              | 3000           |  |
| Heaviest Part         | -              |  |
| Compliant to          | NZS 5828:2015  |  |
|                       | AS 4685:2017   |  |
|                       | EN 1176:2008   |  |
|                       |                |  |