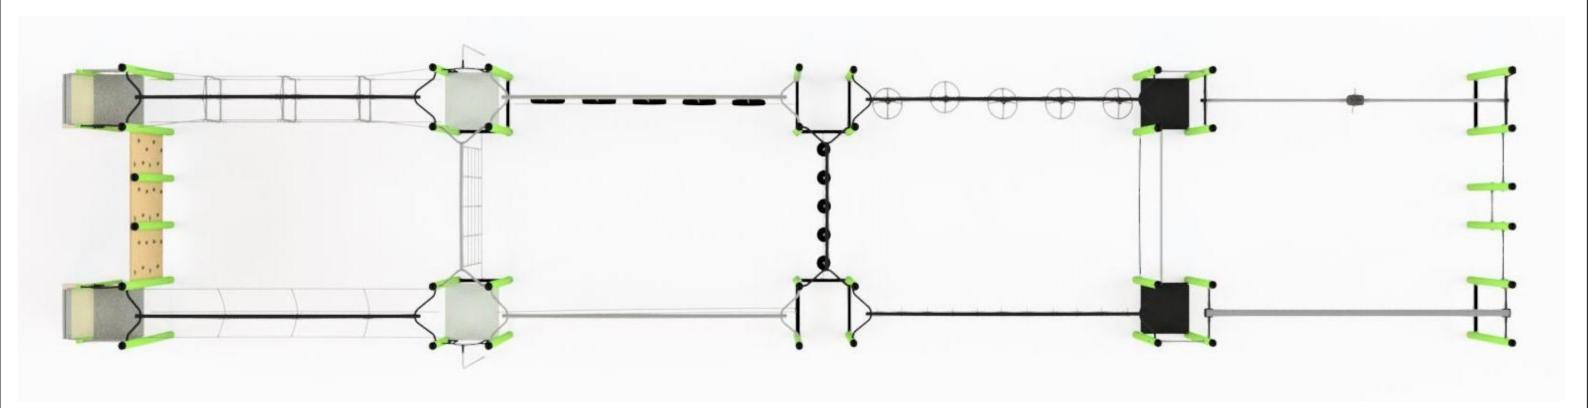

fun is for life!

fun is for life!

17/03/2021

Revision:

\*Components in light blue not included in Stage 2 but can be added at a later stage

| Technical Information |                |  |
|-----------------------|----------------|--|
| Main Dimension        | 34153 x 9760mm |  |
| Total Area            | 333.3m2        |  |
| Max FHOF              | 3000           |  |
| Heaviest Part         | -              |  |
| Compliant to          | NZS 5828:2015  |  |
|                       | AS 4685:2017   |  |
|                       | EN 1176:2008   |  |
|                       |                |  |