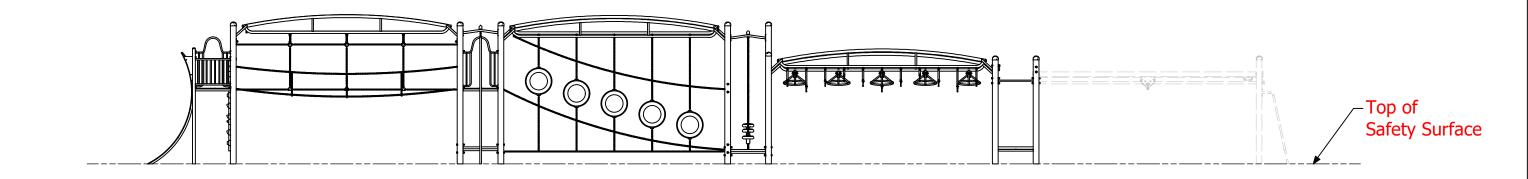

| Technical Information |                |  |
|-----------------------|----------------|--|
| Main Dimension        | 28603 x 9760mm |  |
| Total Area            | 279.1m2        |  |
| Max FHOF              | 3000           |  |
| Heaviest Part         | -              |  |
| Compliant to          | NZS 5828:2015  |  |
|                       | AS 4685:2017   |  |
|                       | EN 1176:2008   |  |
|                       |                |  |