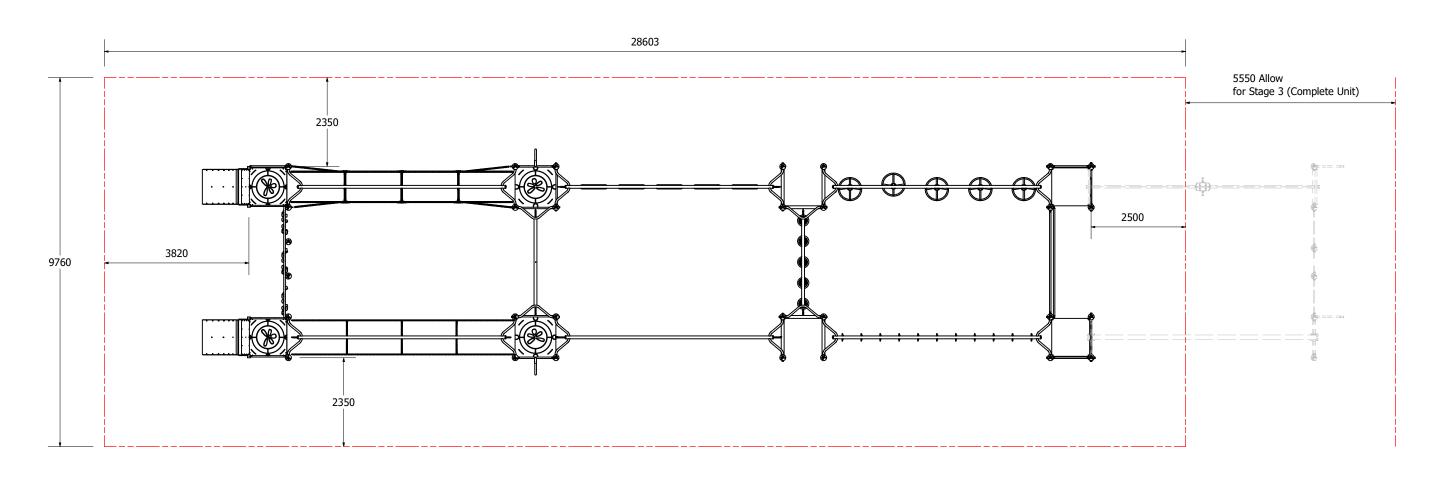

| Technical Information |                |  |
|-----------------------|----------------|--|
| Main Dimension        | 28603 x 9760mm |  |
| Total Area            | 279.1m2        |  |
| Max FHOF              | 3000           |  |
| Heaviest Part         | -              |  |
| Compliant to          | NZS 5828:2015  |  |
|                       | AS 4685:2017   |  |
|                       | EN 1176:2008   |  |
|                       |                |  |