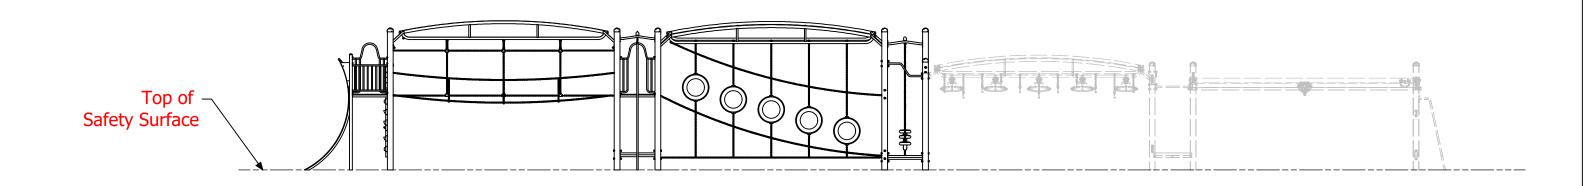

| Technical Information |                |  |
|-----------------------|----------------|--|
| Main Dimension        | 28603 x 9760mm |  |
| Total Area            | 279.1m2        |  |
| Max FHOF              | 3000           |  |
| Heaviest Part         | -              |  |
| Compliant to          | NZS 5828:2015  |  |
|                       | AS 4685:2017   |  |
|                       | EN 1176:2008   |  |
|                       |                |  |