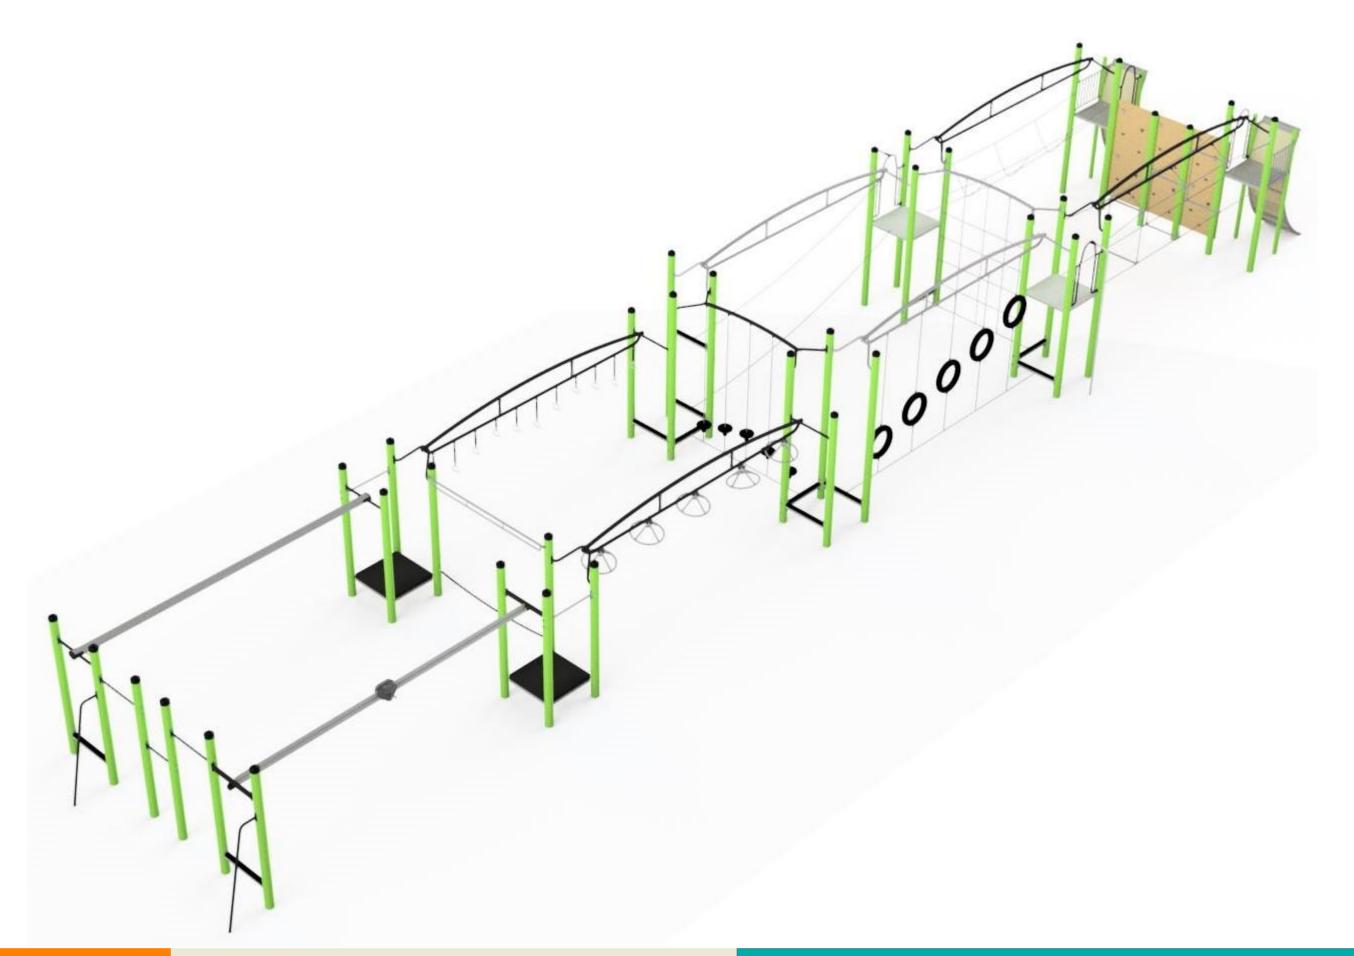

| Technical Information |                |  |
|-----------------------|----------------|--|
| Main Dimension        | 28603 x 9760mm |  |
| Total Area            | 279.1m2        |  |
| Max FHOF              | 3000           |  |
| Heaviest Part         | -              |  |
| Compliant to          | NZS 5828:2015  |  |
|                       | AS 4685:2017   |  |
|                       | EN 1176:2008   |  |
|                       |                |  |