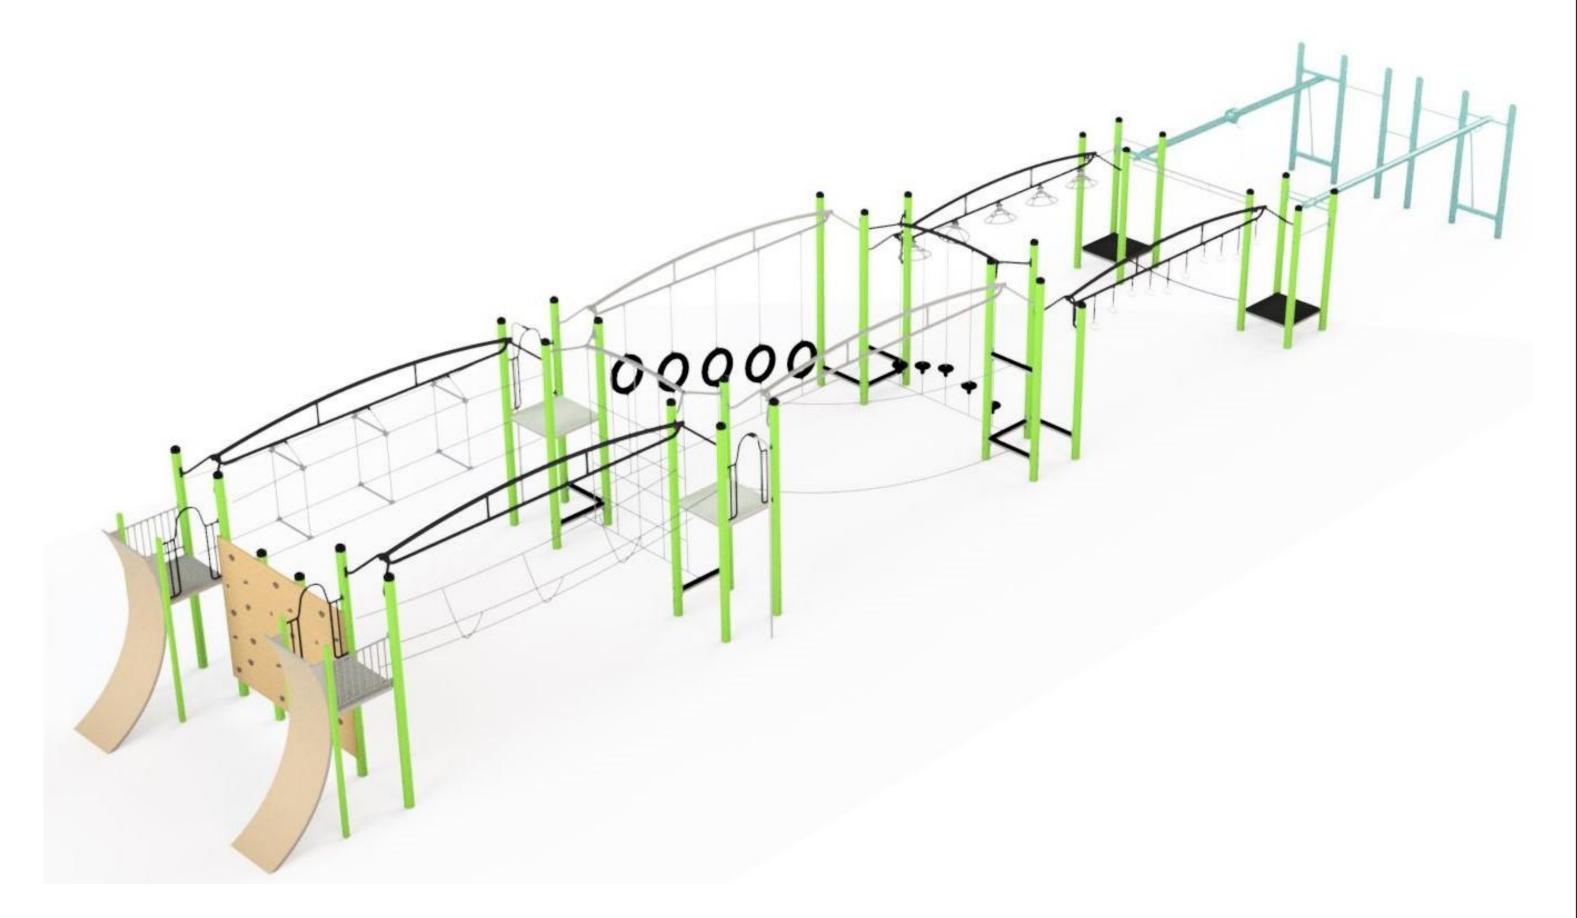

fun is for life!

fun is for life!

17/03/2021

Revision:

\*Components in light blue not included in Stage 2 but can be added at a later stage

| Technical Information |                |  |
|-----------------------|----------------|--|
| Main Dimension        | 34153 x 9760mm |  |
| Total Area            | 333.3m2        |  |
| Max FHOF              | 3000           |  |
| Heaviest Part         | -              |  |
| Compliant to          | NZS 5828:2015  |  |
|                       | AS 4685:2017   |  |
|                       | EN 1176:2008   |  |
|                       |                |  |