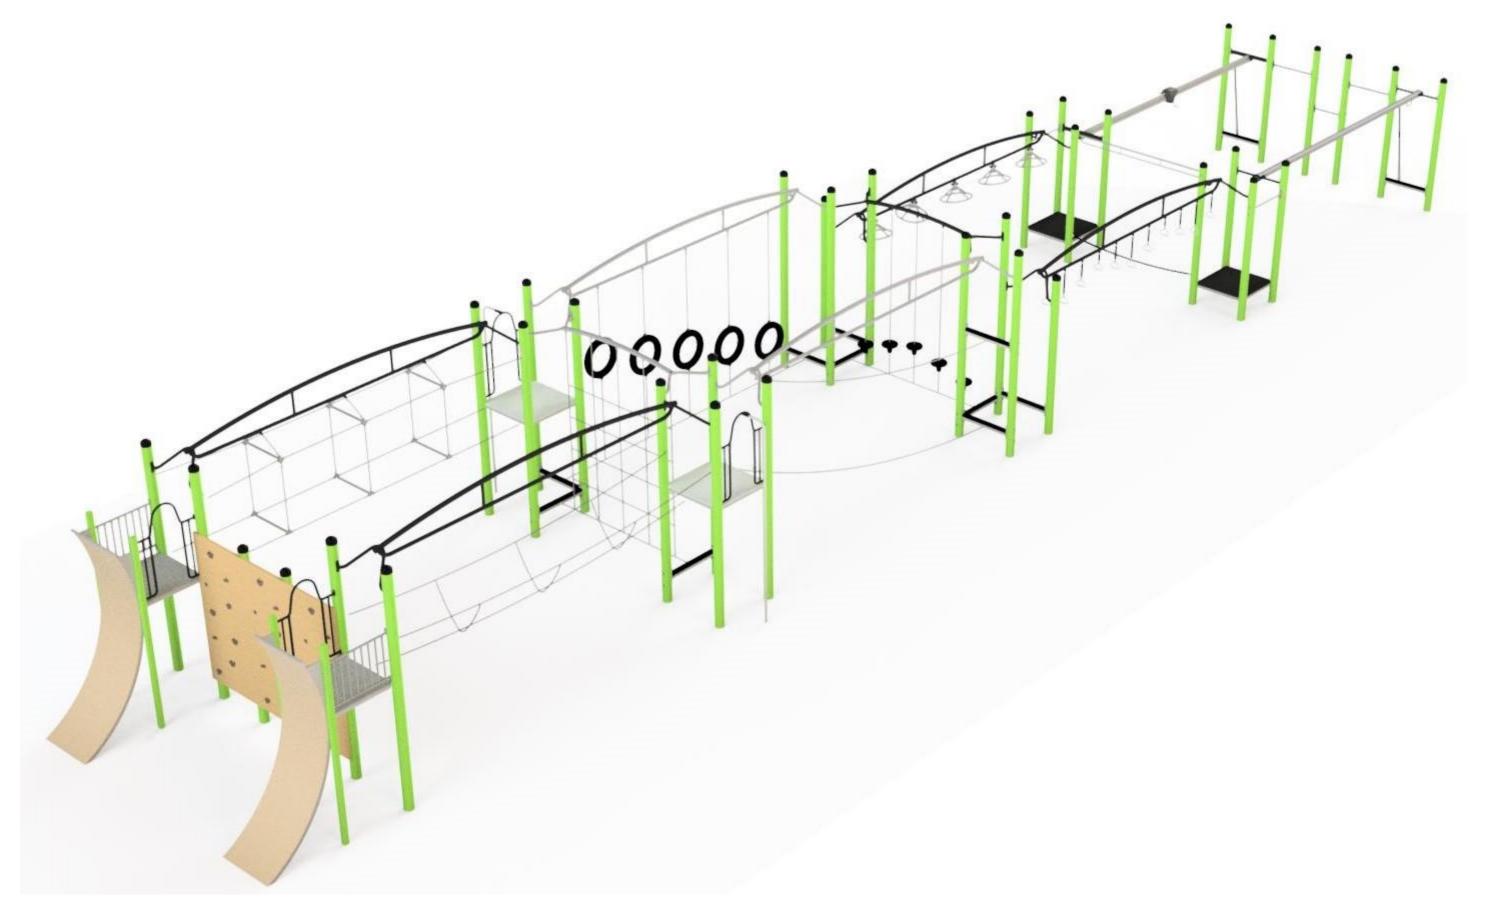

fun is for life!

fun is for life!

17/03/2021

Revision:

\*Components in light blue not included in Stage 2 but can be added at a later stage

| Technical Information |                |  |
|-----------------------|----------------|--|
| Main Dimension        | 34153 x 9760mm |  |
| Total Area            | 333.3m2        |  |
| Max FHOF              | 3000           |  |
| Heaviest Part         | -              |  |
| Compliant to          | NZS 5828:2015  |  |
|                       | AS 4685:2017   |  |
|                       | EN 1176:2008   |  |
|                       |                |  |