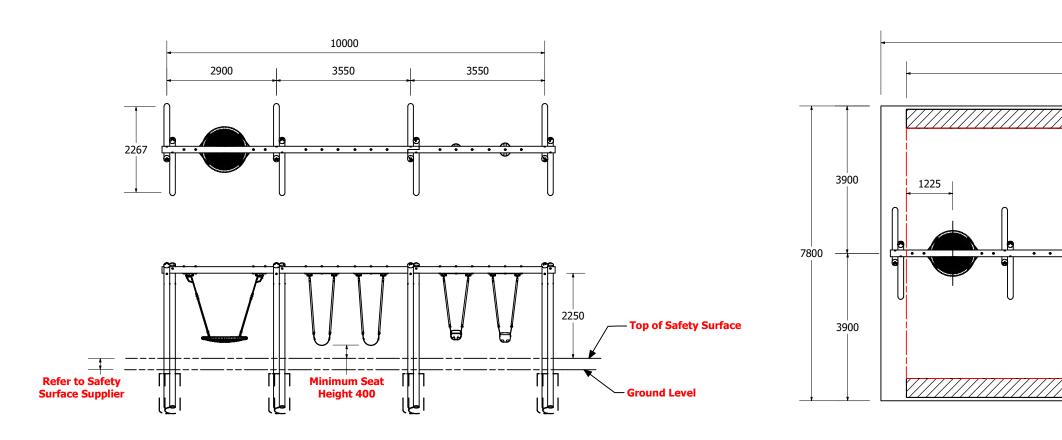

# Wobbly Wood (6 Bay) Basket Swing - 2 VR - 1 TWC - 1 INF

Fallzones for Loose Fill Applications

### **DIMENSIONS AT GROUND LEVEL**

| REVISION HISTORY |             |            |    |  |
|------------------|-------------|------------|----|--|
| REV              | DESCRIPTION | DATE       | BY |  |
| 1                | Upodate     | 11/07/2019 |    |  |

# FALLZONE

Playground proposal

11/07/2019 Job Number Revision: 1 Wobbly Wood (6 Bay) Basket Swing - 2 VR - 1 TWC - 1 INF playground

Fallzones for Synthetic Surface Applications

1:100 @ A3

### **DIMENSIONS AT GROUND LEVEL**