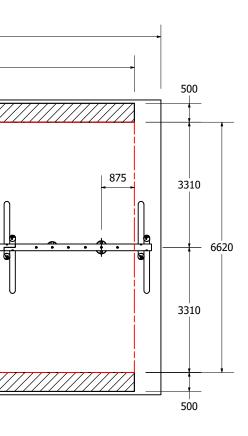

# FALLZONE

Playground proposal

11/07/2019 Job Number Revision: 1 Wobbly Wood (6 Bay) Basket Swing - 2 VR - 1 TWC - 1 INF playground

Fallzones for Synthetic Surface Applications

1:100 @ A3

### **DIMENSIONS AT GROUND LEVEL**

## FALLZONE

10900

9525

| Technical Information                                      |       |  |  |  |
|------------------------------------------------------------|-------|--|--|--|
|                                                            |       |  |  |  |
| Legend - 6 Bay Basket Swing 2200                           |       |  |  |  |
| Suggested Fall Zone                                        |       |  |  |  |
| ————— Minimum Fall Zone As Per AS4685:2014/ NZS5828:2015   |       |  |  |  |
| Flush With Safety Surface/ No Obstacles                    |       |  |  |  |
| Free Height Of Fall: 1300mm                                |       |  |  |  |
| NOTE MINIMUM FALL ZONES CALCULATED OFF MINIMUM SEAT HEIGHT |       |  |  |  |
| Heaviest Part                                              | 150kg |  |  |  |
|                                                            |       |  |  |  |