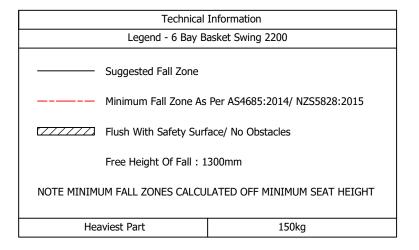

## FALLZONE

10900

9525

| Technical Information                                      |       |  |  |  |
|------------------------------------------------------------|-------|--|--|--|
|                                                            |       |  |  |  |
| Legend - 6 Bay Basket Swing 2200                           |       |  |  |  |
| Suggested Fall Zone                                        |       |  |  |  |
| ————— Minimum Fall Zone As Per AS4685:2014/ NZS5828:2015   |       |  |  |  |
| Flush With Safety Surface/ No Obstacles                    |       |  |  |  |
| Free Height Of Fall: 1300mm                                |       |  |  |  |
| NOTE MINIMUM FALL ZONES CALCULATED OFF MINIMUM SEAT HEIGHT |       |  |  |  |
| Heaviest Part                                              | 150kg |  |  |  |
|                                                            |       |  |  |  |