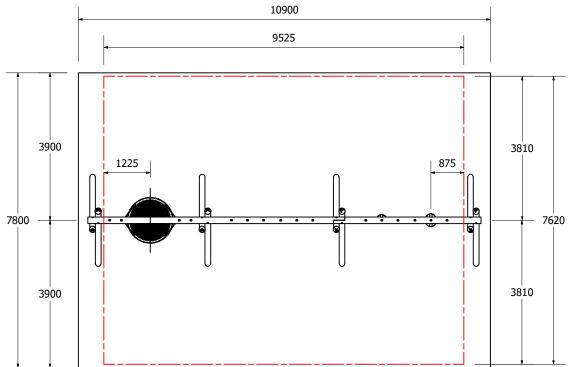

# Wobbly Wood (6 Bay) Basket Swing - 2 VR - 1 TWC - 1 INF

Fallzones for Loose Fill Applications

# FALLZONE

Playground proposal

11/07/2019 Job Number Revision: 1 Wobbly Wood (6 Bay) Basket Swing - 2 VR - 1 TWC - 1 INF playground

Fallzones for Synthetic Surface Applications

1:100 @ A3