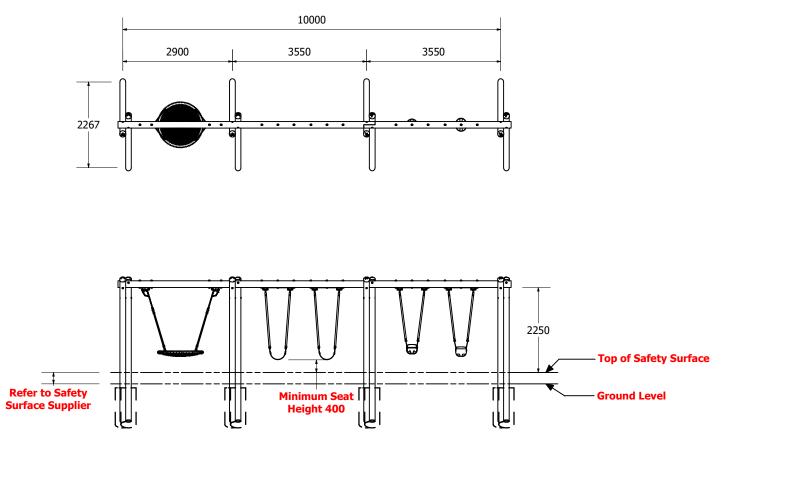

### **DIMENSIONS AT GROUND LEVEL**

| REVISION HISTORY |             |            |    |  |
|------------------|-------------|------------|----|--|
| REV              | DESCRIPTION | DATE       | BY |  |
| 1                | Upodate     | 11/07/2019 |    |  |

### **DIMENSIONS AT GROUND LEVEL**