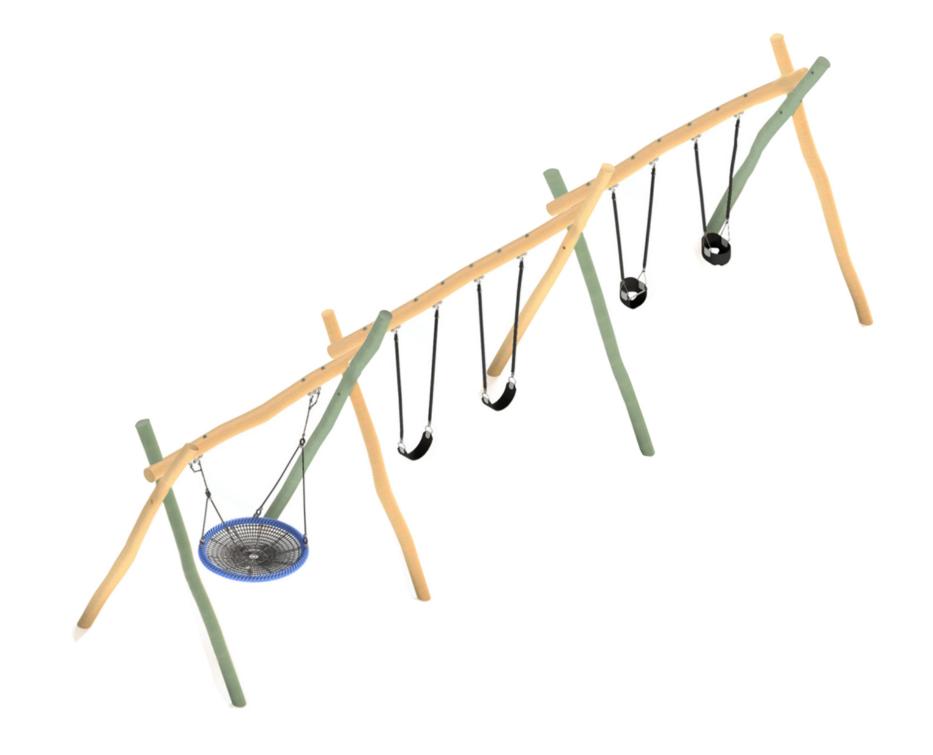

# Wobbly Wood (6 Bay) Basket Swing - 2 VR - 1 TWC - 1 INF playground set

Playground proposal

11/07/2019 Job Number Revision: 1

Age groups appropriate for:

2

Primary

to Big Kids

Job Number Revision: 1

Primary to Big Kids Teenagers to Young Adults Whole family / Young at Heart

2

Toddlers & Pre-Schoolers

Primary to Big Kids Teenagers to Young Adults