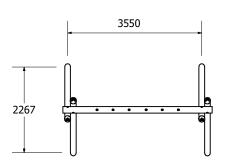

4/07/2019 Job Number Revision: 0

## Wobbly Wood 2 Bay Swing - 2 x VR



\_







#### 4/07/2019 Job Number Revision: 0

## Wobbly Wood 2 Bay Swing - 2 x VR

Fallzone for loose fill application

### 1:100 @ A3

#### **DIMENSIONS AT GROUND LEVEL**

#### FALLZONE









|     | REVISION HISTORY |           |    |
|-----|------------------|-----------|----|
| REV | DESCRIPTION      | DATE      | BY |
| 0   | Creation         | 4/07/2019 |    |

Primary to Big Kids Teenagers to Young Adults Whole family / Young at Heart





4/07/2019 Job Number Revision: 0

# Wobby Wood 2 Bay Swing - 2 x VR

1:100 @ A3

#### **DIMENSIONS AT GROUND LEVEL**

FALLZONE









2

Teenagers to Young Adults Whole family /