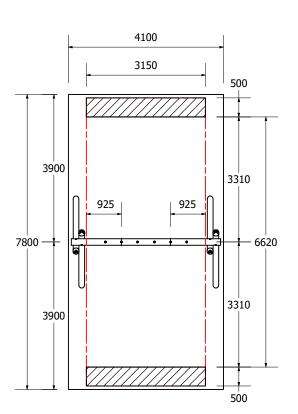

## Wobbly Wood 2 Bay Swing - 2 x VR

Fallzone for loose fill application

#### FALLZONE

|     | REVISION HISTORY |           |    |
|-----|------------------|-----------|----|
| REV | DESCRIPTION      | DATE      | BY |
| 0   | Creation         | 4/07/2019 |    |

Primary to Big Kids Teenagers to Young Adults Whole family / Young at Heart

#### **DIMENSIONS AT GROUND LEVEL**

FALLZONE

2

Teenagers to Young Adults Whole family /