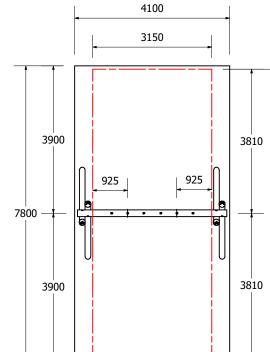

## Wobbly Wood 2 Bay Swing - 2 x VR

Fallzone for loose fill application

### 1:100 @ A3

#### FALLZONE

|     | REVISION HISTORY |           |    |
|-----|------------------|-----------|----|
| REV | DESCRIPTION      | DATE      | BY |
| 0   | Creation         | 4/07/2019 |    |

Primary to Big Kids Teenagers to Young Adults Whole family / Young at Heart