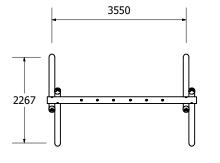

4/07/2019 Job Number Revision: 0

## Wobbly Wood 2 Bay Swing - 2 x VR



\_







#### 4/07/2019 Job Number Revision: 0

## Wobbly Wood 2 Bay Swing - 2 x VR

Fallzone for loose fill application

### 1:100 @ A3

#### **DIMENSIONS AT GROUND LEVEL**

#### FALLZONE









|     | REVISION HISTORY |           |    |
|-----|------------------|-----------|----|
| REV | DESCRIPTION      | DATE      | BY |
| 0   | Creation         | 4/07/2019 |    |

Primary to Big Kids Teenagers to Young Adults Whole family / Young at Heart





4/07/2019 Job Number Revision: 0

# Wobby Wood 2 Bay Swing - 2 x VR

1:100 @ A3

#### **DIMENSIONS AT GROUND LEVEL**

FALLZONE









2

Teenagers to Young Adults Whole family /