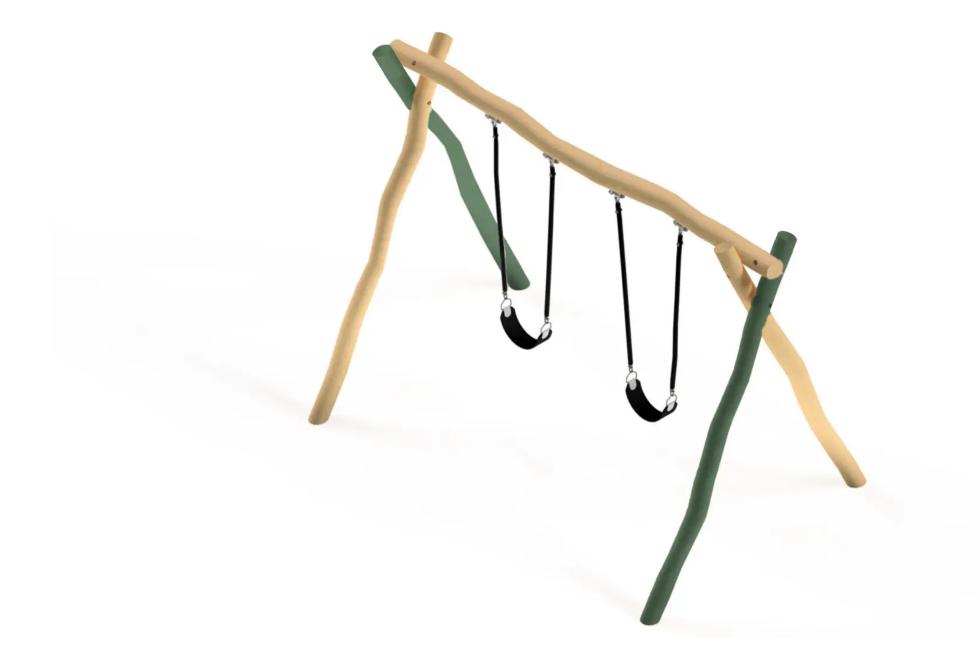

4/07/2019 Job Number Revision: 0

## Wobbly Wood 2 Bay Swing - 2 x VR



\_







#### 4/07/2019 Job Number Revision: 0

## Wobbly Wood 2 Bay Swing - 2 x VR

Fallzone for loose fill application

### 1:100 @ A3

#### **DIMENSIONS AT GROUND LEVEL**

#### FALLZONE









|     | REVISION HISTORY |           |    |
|-----|------------------|-----------|----|
| REV | DESCRIPTION      | DATE      | BY |
| 0   | Creation         | 4/07/2019 |    |

Primary to Big Kids Teenagers to Young Adults Whole family / Young at Heart





4/07/2019 Job Number Revision: 0

# Wobby Wood 2 Bay Swing - 2 x VR

1:100 @ A3

#### **DIMENSIONS AT GROUND LEVEL**

FALLZONE









2

Teenagers to Young Adults Whole family /