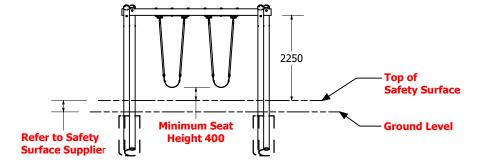

4/07/2019 Job Number Revision: 0

## Wobbly Wood 2 Bay Swing - 2 x VR



\_







#### 4/07/2019 Job Number Revision: 0

## Wobbly Wood 2 Bay Swing - 2 x VR

Fallzone for loose fill application

### 1:100 @ A3

#### **DIMENSIONS AT GROUND LEVEL**

#### FALLZONE









|     | REVISION HISTORY |           |    |
|-----|------------------|-----------|----|
| REV | DESCRIPTION      | DATE      | BY |
| 0   | Creation         | 4/07/2019 |    |

Primary to Big Kids Teenagers to Young Adults Whole family / Young at Heart





4/07/2019 Job Number Revision: 0

# Wobby Wood 2 Bay Swing - 2 x VR

1:100 @ A3

#### **DIMENSIONS AT GROUND LEVEL**

FALLZONE









2

Teenagers to Young Adults Whole family /