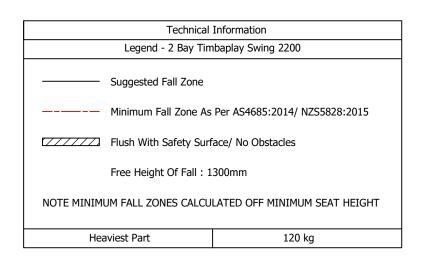

#### FALLZONE

|     | REVISION HISTORY |           |    |
|-----|------------------|-----------|----|
| REV | DESCRIPTION      | DATE      | BY |
| 0   | Creation         | 4/07/2019 |    |

Primary to Big Kids Teenagers to Young Adults Whole family / Young at Heart

#### **DIMENSIONS AT GROUND LEVEL**

FALLZONE

2

Teenagers to Young Adults Whole family /