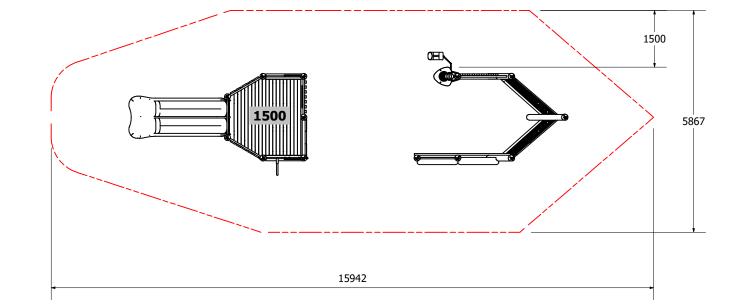

# Junior Playship

Playground proposal

27/05/2021 Job Number Revision: 1

| Technical Information |                  |
|-----------------------|------------------|
| Main Dimension        | 15942x5867mm     |
| Total Area            | 68m2             |
| Max FHOF              | 1650mm           |
| Heaviest Part         |                  |
| Compliant to          | NZS 5828:2015    |
|                       | AS 4685:(series) |
|                       | EN 1176:2008     |
|                       |                  |