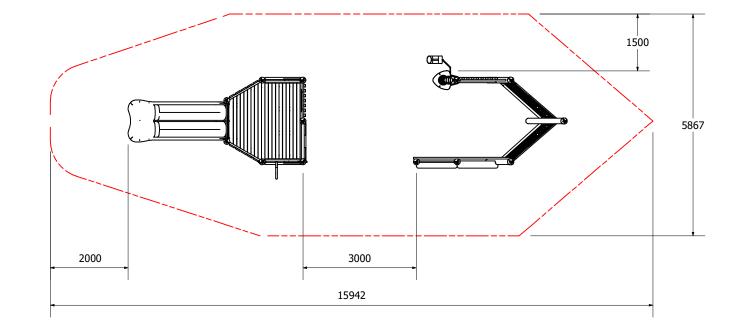

# Junior Playship

Playground proposal

27/05/2021 Job Number Revision: 1

| Technical Information |                  |
|-----------------------|------------------|
| Main Dimension        | 15942x5867mm     |
| Total Area            | 68m2             |
| Max FHOF              | 1650mm           |
| Heaviest Part         |                  |
| Compliant to          | NZS 5828:2015    |
|                       | AS 4685:(series) |
|                       | EN 1176:2008     |
|                       |                  |