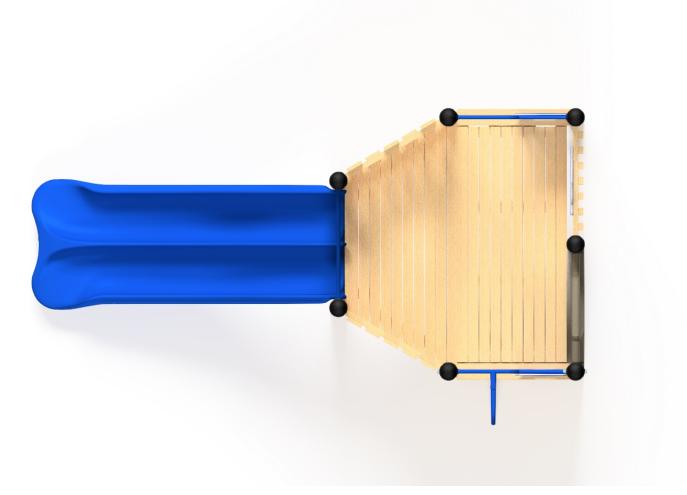

# Junior Playship

Playground proposal

27/05/2021 Job Number Revision: 1

| Technical Information |                  |
|-----------------------|------------------|
| Main Dimension        | 15942x5867mm     |
| Total Area            | 68m2             |
| Max FHOF              | 1650mm           |
| Heaviest Part         |                  |
| Compliant to          | NZS 5828:2015    |
|                       | AS 4685:(series) |
|                       | EN 1176:2008     |
|                       |                  |