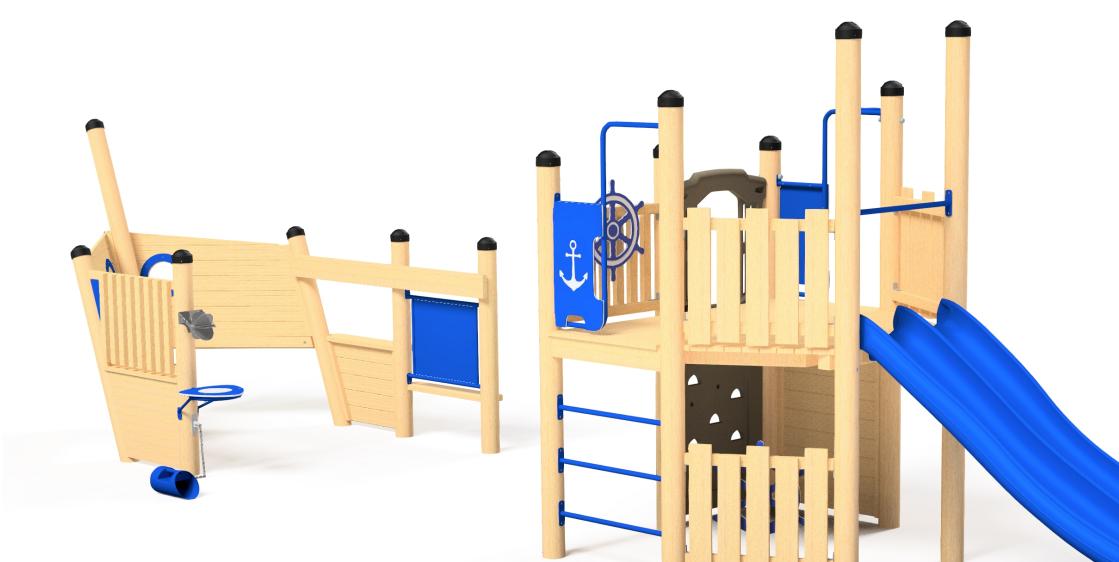

27/05/2021 Job Number Revision: 1

# Junior Playship





-

Primary to Big Kids 

Teenagers to Young Adults 

Whole family / Young at Heart 



#### Playground proposal

27/05/2021 Job Number Revision: 1

# Junior Playship



-

Primary to Big Kids 



Whole family / Young at Heart 





27/05/2021 Job Number Revision: 1

# Junior Playship





-

Primary to Big Kids 

Teenagers to Young Adults

Whole family / Young at Heart 



# Junior Playship

Playground proposal

27/05/2021 Job Number Revision: 1





| Technical Information |                  |
|-----------------------|------------------|
| Main Dimension        | 15942x5867mm     |
| Total Area            | 68m2             |
| Max FHOF              | 1650mm           |
| Heaviest Part         |                  |
| Compliant to          | NZS 5828:2015    |
|                       | AS 4685:(series) |
|                       | EN 1176:2008     |
|                       |                  |



# Junior Playship

Playground proposal

27/05/2021 Job Numb