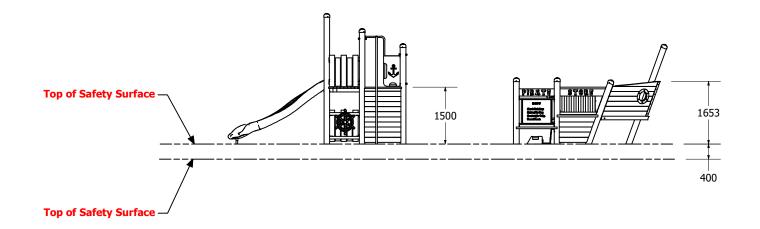

# Junior Playship

Playground proposal

27/05/2021 Job Number Revision: 1

| Technical Information |                  |
|-----------------------|------------------|
| Main Dimension        | 15942x5867mm     |
| Total Area            | 68m2             |
| Max FHOF              | 1650mm           |
| Heaviest Part         |                  |
| Compliant to          | NZS 5828:2015    |
|                       | AS 4685:(series) |
|                       | EN 1176:2008     |
|                       |                  |