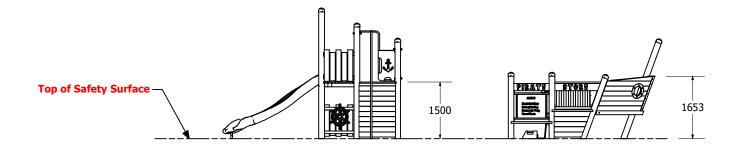

# Junior Playship

Playground proposal

27/05/2021 Job Number Revision: 1

| Technical Information |                  |
|-----------------------|------------------|
| Main Dimension        | 15942x5867mm     |
| Total Area            | 68m2             |
| Max FHOF              | 1650mm           |
| Heaviest Part         |                  |
| Compliant to          | NZS 5828:2015    |
|                       | AS 4685:(series) |
|                       | EN 1176:2008     |
|                       |                  |