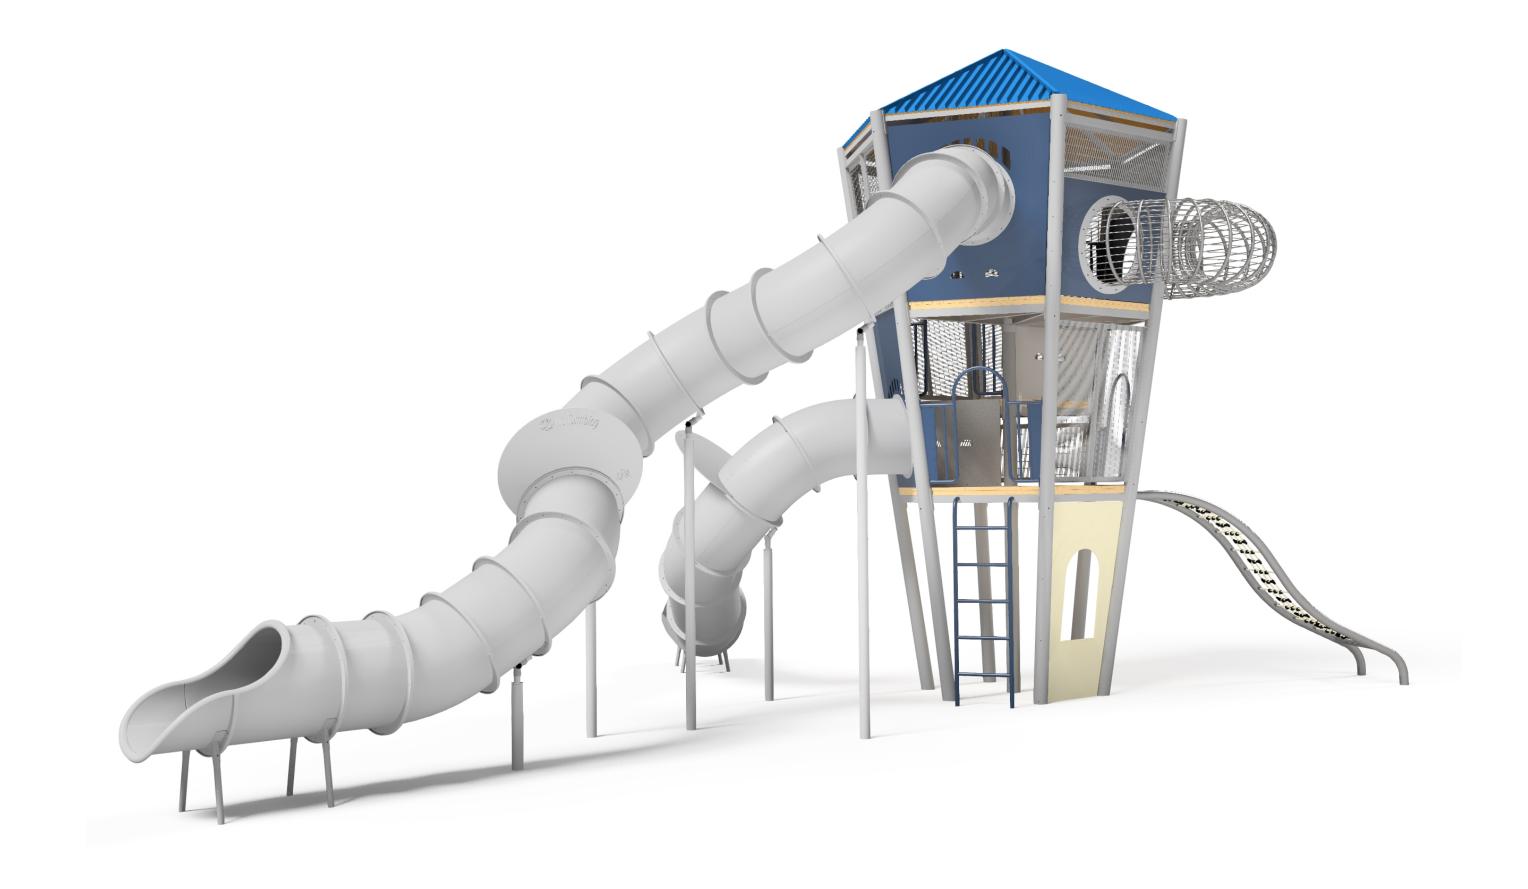

# Angled Hex Tower MOMP8510

\_

to Big Kids

Primary

Teenagers to Young Adults

#### Angled Hex Tower MOMP8510

| Technical Information |                          |  |
|-----------------------|--------------------------|--|
| Main Dimension        | Dimension 16434 x 6730mm |  |
| Total Area            | 90m2                     |  |
| Max FHOF              | 2100mm                   |  |
| Heaviest Part         |                          |  |
| Compliant to          | NZS 5828:2015            |  |
|                       | AS 4685:(series)         |  |
|                       | EN 1176:2008             |  |
|                       |                          |  |