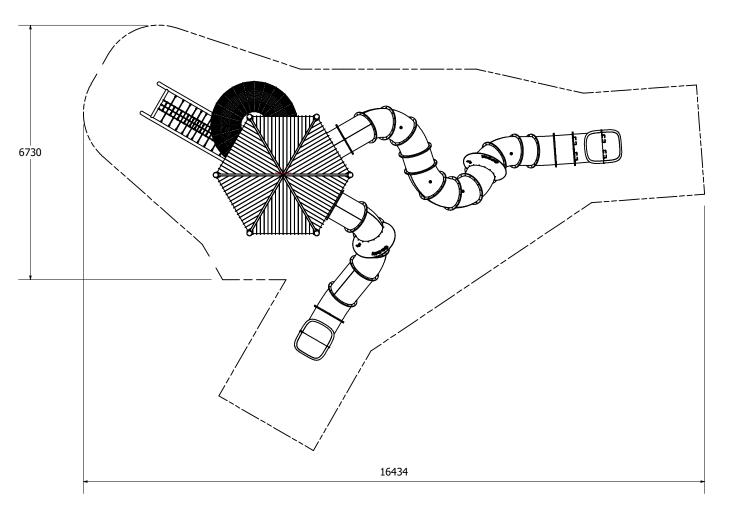

#### Angled Hex Tower MOMP8510

| Technical Information |                          |  |
|-----------------------|--------------------------|--|
| Main Dimension        | Dimension 16434 x 6730mm |  |
| Total Area            | 90m2                     |  |
| Max FHOF              | 2100mm                   |  |
| Heaviest Part         |                          |  |
| Compliant to          | NZS 5828:2015            |  |
|                       | AS 4685:(series)         |  |
|                       | EN 1176:2008             |  |
|                       |                          |  |