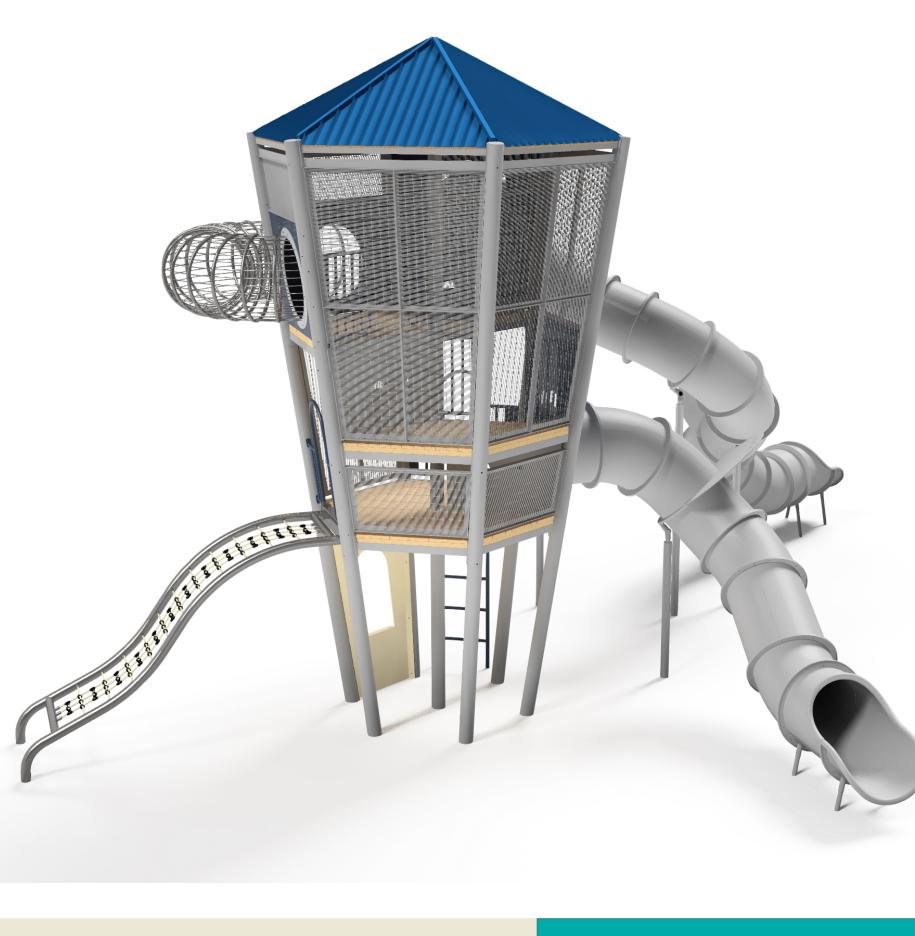

# Angled Hex Tower MOMP8510

Primary

to Big Kids

\_

#### Playground proposal

22/06/2021 Job Number Revision: 0