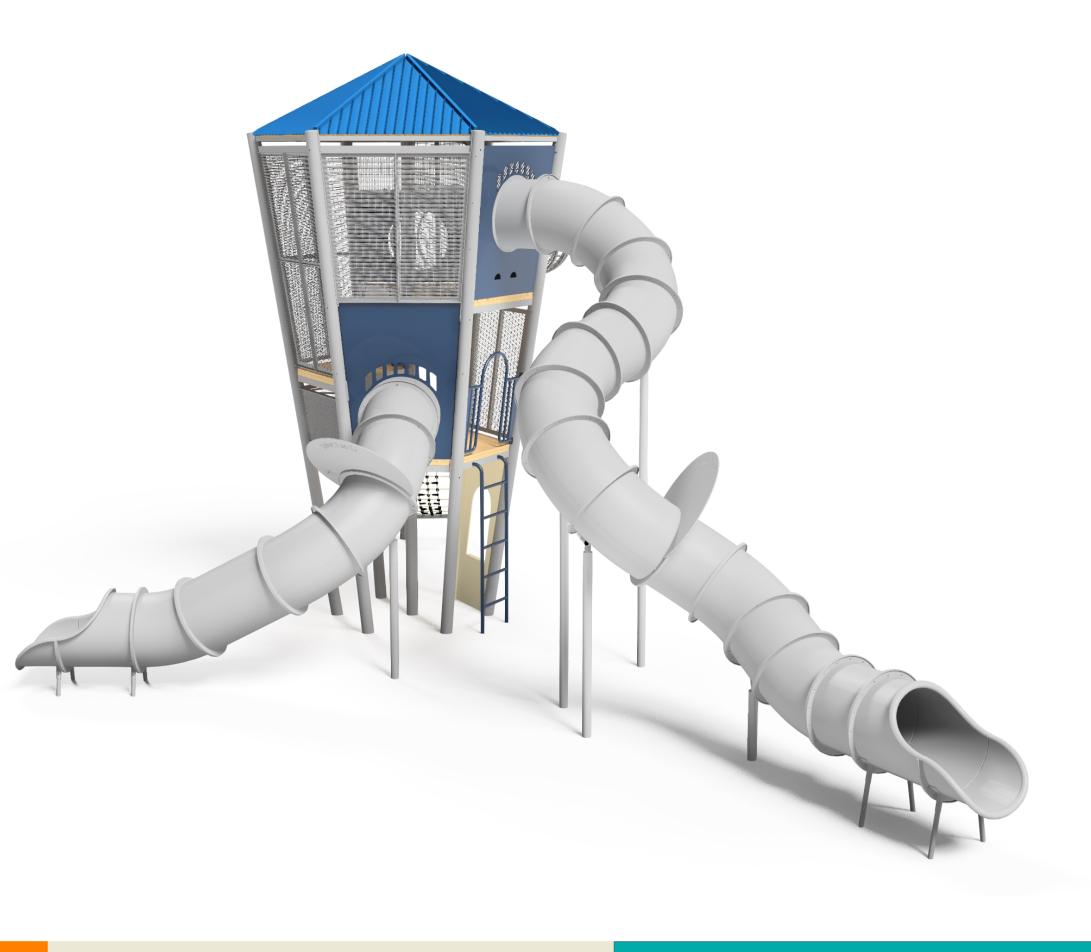

# Angled Hex Tower MOMP8510

\_

Primary

to Big Kids

#### Playground proposal

22/06/2021 Job Number Revision: 0

# Angled Hex Tower MOMP8510

Primary

to Big Kids

\_