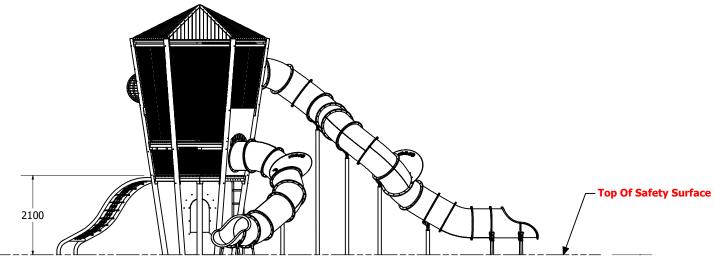

#### Angled Hex Tower MOMP8510

| Technical Information |                          |  |
|-----------------------|--------------------------|--|
| Main Dimension        | Dimension 16434 x 6730mm |  |
| Total Area            | 90m2                     |  |
| Max FHOF              | 2100mm                   |  |
| Heaviest Part         |                          |  |
| Compliant to          | NZS 5828:2015            |  |
|                       | AS 4685:(series)         |  |
|                       | EN 1176:2008             |  |
|                       |                          |  |