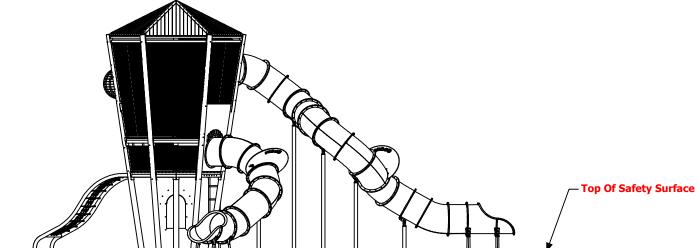

#### Angled Hex Tower MOMP8510

| Technical Information |                          |  |
|-----------------------|--------------------------|--|
| Main Dimension        | Dimension 16434 x 6730mm |  |
| Total Area            | 90m2                     |  |
| Max FHOF              | 2100mm                   |  |
| Heaviest Part         |                          |  |
| Compliant to          | NZS 5828:2015            |  |
|                       | AS 4685:(series)         |  |
|                       | EN 1176:2008             |  |
|                       |                          |  |