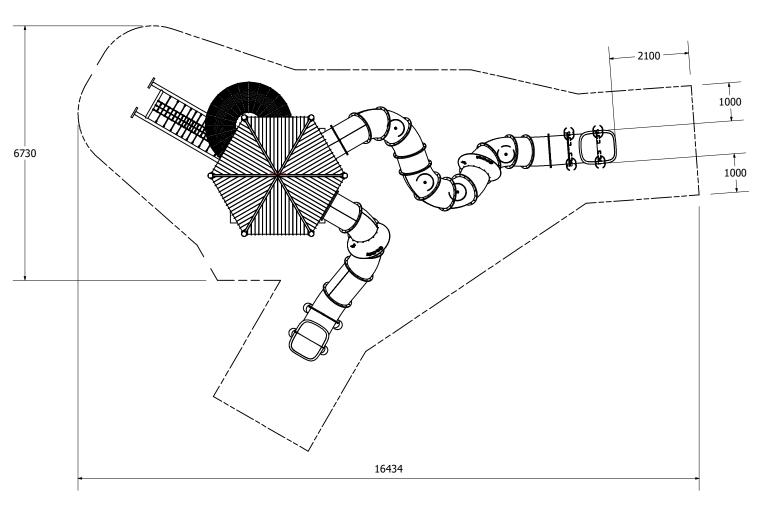

#### Angled Hex Tower MOMP8510

| Technical Information |                          |  |
|-----------------------|--------------------------|--|
| Main Dimension        | Dimension 16434 x 6730mm |  |
| Total Area            | 90m2                     |  |
| Max FHOF              | 2100mm                   |  |
| Heaviest Part         |                          |  |
| Compliant to          | NZS 5828:2015            |  |
|                       | AS 4685:(series)         |  |
|                       | EN 1176:2008             |  |
|                       |                          |  |