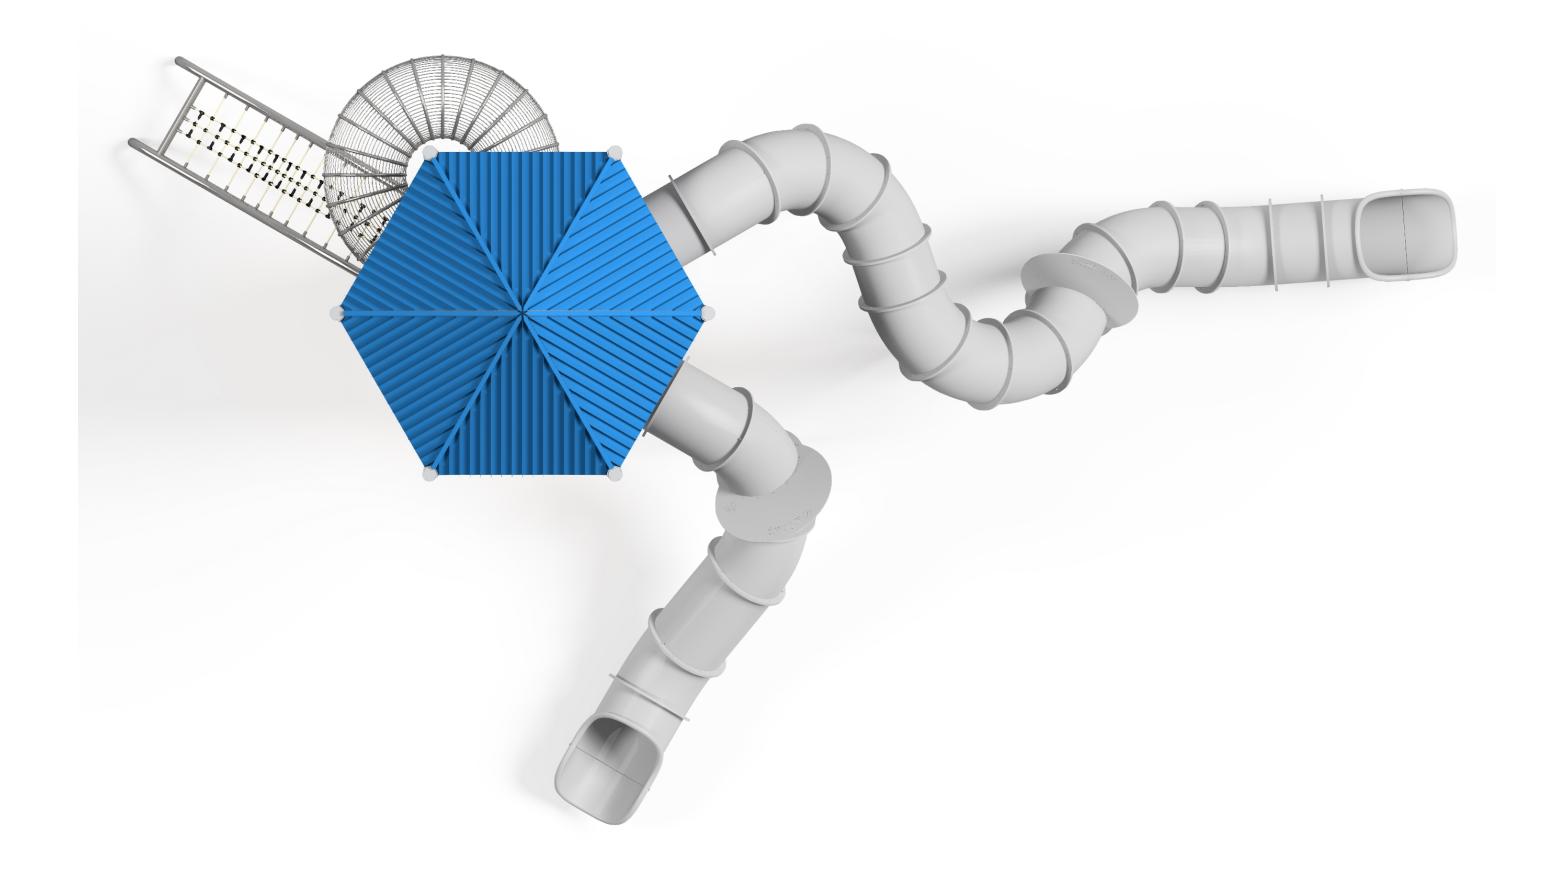

# Angled Hex Tower MOMP8510

\_

Primary

to Big Kids

# Angled Hex Tower MOMP8510

Primary

to Big Kids

\_

# Angled Hex Tower MOMP8510

\_

to Big Kids

Primary

Teenagers to Young Adults