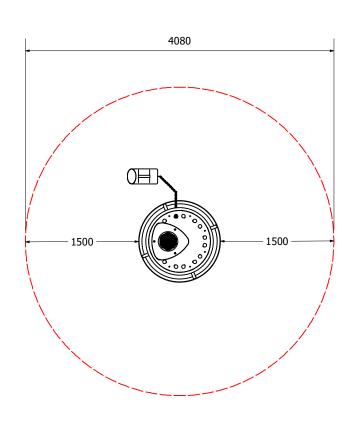

### **FALL ZONE**

Note: As this equipment is moveable the end user should ensure there is 1500mm clear space from the edge of each piece of equipment. This drawing only shows the fall zone if the equipment is laid out in the same orientation.

| Technical Information |                  |
|-----------------------|------------------|
| Main Dimension        | 4080mm           |
| Total Area            |                  |
| Max FHOF              | 500mm            |
| Heaviest Part         |                  |
| Compliant to          | NZS 5828:2015    |
|                       | AS 4685:(series) |
|                       | EN 1176:2008     |
|                       |                  |