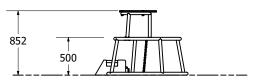

#### **Fallzone**

### **FALL ZONE**

Note: As this equipment is moveable the end user should ensure there is 1500mm clear space from the edge of each piece of equipment. This drawing only shows the fall zone if the equipment is laid out in the same orientation.

| Technical Information |                  |
|-----------------------|------------------|
| Main Dimension        | 4080mm           |
| Total Area            |                  |
| Max FHOF              | 500mm            |
| Heaviest Part         |                  |
| Compliant to          | NZS 5828:2015    |
|                       | AS 4685:(series) |
|                       | EN 1176:2008     |
|                       |                  |