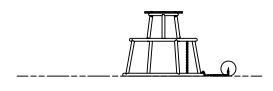

andplay Starter Combo B



#### **Fallzone**





### **FALL ZONE**

Note: As this equipment is moveable the end user should ensure there is 1500mm clear space from the edge of each piece of equipment. This drawing only shows the fall zone if the equipment is laid out in the same orientation.

| Technical Information |                  |
|-----------------------|------------------|
| Main Dimension        | 4080mm           |
| Total Area            |                  |
| Max FHOF              | 500mm            |
| Heaviest Part         |                  |
| Compliant to          | NZS 5828:2015    |
|                       | AS 4685:(series) |
|                       | EN 1176:2008     |
|                       |                  |

#### **Front Elevation**



#### **Right Elevation**