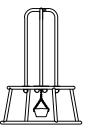

)

fun is for life!

BOMOCOMD

### **Fallzone**





#### **FALL ZONE**

Note: As this equipment is moveable the end user should ensure there is 1500mm clear space from the edge of each piece of equipment. This drawing only shows the fall zone if the equipment is laid out in the same orientation.

| Technical Information |                  |
|-----------------------|------------------|
| Main Dimension        | 4080 mm          |
| Total Area            |                  |
| Max FHOF              | 500 mm           |
| Heaviest Part         |                  |
| Compliant to          | NZS 5828:2015    |
|                       | AS 4685:(series) |
|                       | EN 1176:2008     |
|                       |                  |

## **Front Elevation**



## **Right Elevation**