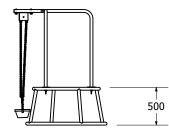

| Technical Information |                  |
|-----------------------|------------------|
| Main Dimension        | 4080 mm          |
| Total Area            |                  |
| Max FHOF              | 500 mm           |
| Heaviest Part         |                  |
| Compliant to          | NZS 5828:2015    |
|                       | AS 4685:(series) |
|                       | EN 1176:2008     |
|                       |                  |

## **Front Elevation**