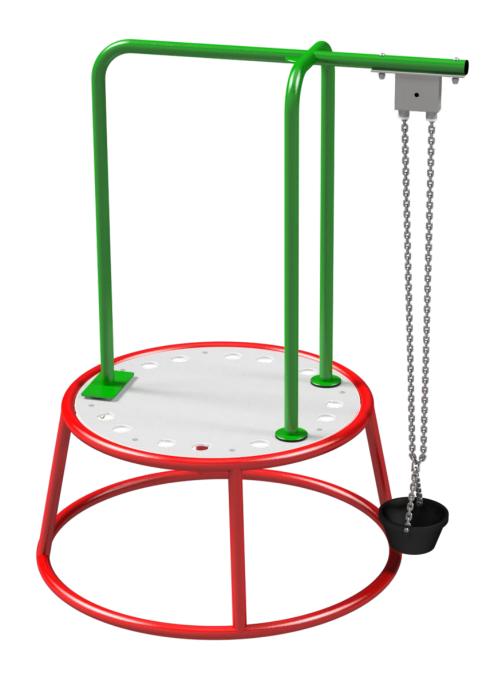

# Bambino Combo D (Sandplay Activity Crane Starter)

fun is for life!

BOMOCOMD

## **Front Elevation**