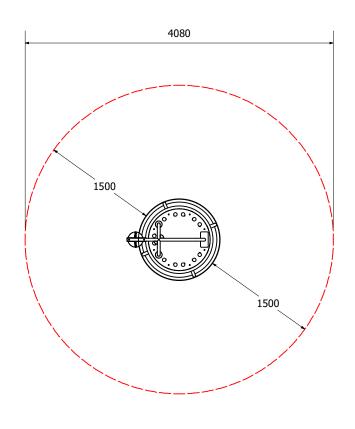

### **Fallzone**

#### **FALL ZONE**

Note: As this equipment is moveable the end user should ensure there is 1500mm clear space from the edge of each piece of equipment. This drawing only shows the fall zone if the equipment is laid out in the same orientation.

| Technical Information |                  |
|-----------------------|------------------|
| Main Dimension        | 4080 mm          |
| Total Area            |                  |
| Max FHOF              | 500 mm           |
| Heaviest Part         |                  |
| Compliant to          | NZS 5828:2015    |
|                       | AS 4685:(series) |
|                       | EN 1176:2008     |
|                       |                  |