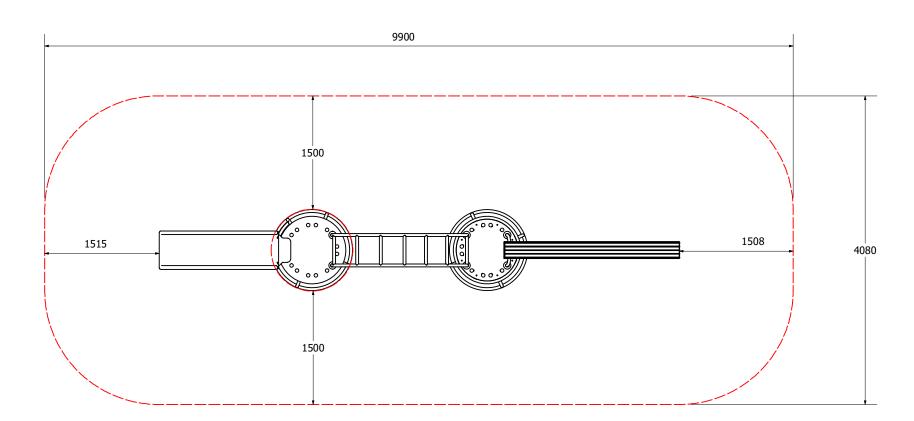

### FALL ZONE

Note: As this equipment is moveable the end user should ensure there is 1500mm clear space from the edge of each piece of equipment. This drawing only shows the fall zone if the equipment is laid out in the same orientation.

| 9900 mm          |
|------------------|
|                  |
|                  |
| 800 mm           |
|                  |
| NZS 5828:2015    |
| AS 4685:(series) |
| EN 1176:2008     |
|                  |