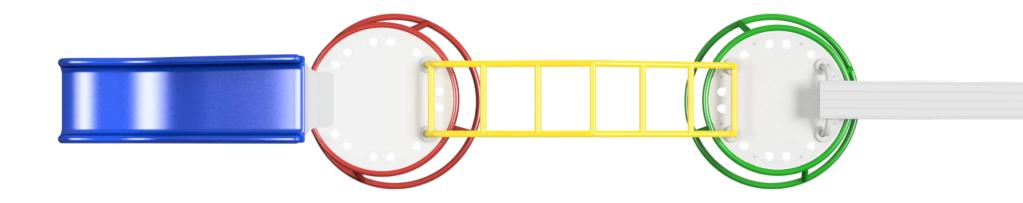

8/11/2021 Job Number Revision: 0

BOMOCOMG

# Bambino Combo G



-







8/11/2021 Job Number Revision: 0

BOMOCOMG

# Bambino Combo G



Primary to Big Kids 



Whole family / Young at Heart 



## Playground proposal

8/11/2021 Job Number Revision: 0

# Bambino Combo G

BOMOCOMG 1:50 @ A3

**Fallzones** 





### FALL ZONE

Note: As this equipment is moveable the end user should ensure there is 1500mm clear space from the edge of each piece of equipment. This drawing only shows the fall zone if the equipment is laid out in the same orientation.

| 9900 mm          |
|------------------|
|                  |
|                  |
| 800 mm           |
|                  |
| NZS 5828:2015    |
| AS 4685:(series) |
| EN 1176:2008     |
|                  |

Front Elevation 800 QQ.

| REVISION HISTORY |             |           |    |
|------------------|-------------|-----------|----|
| REV              | DESCRIPTION | DATE