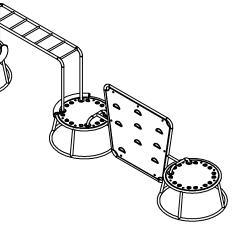

# Bambino Combo M

**Fallzones** 

**Front Elevation** 

Toddlers & Pre-Schoolers

•

Primary to Big Kids Teenagers to Young Adults

**Right Elevation** 