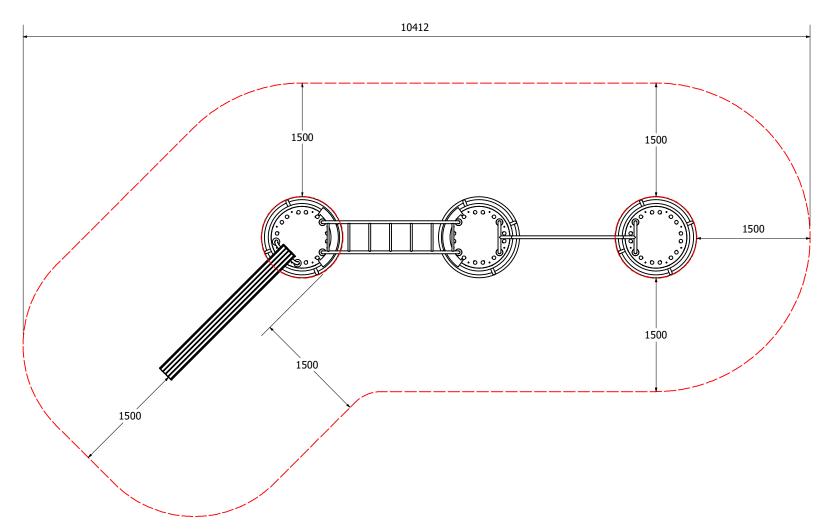

#### FALL ZONE

Note: As this equipment is moveable the end user should ensure there is 1500mm clear space from the edge of each piece of equipment. This drawing only shows the fall zone if the equipment is laid out in the same orientation.

| Technical Information |                  |
|-----------------------|------------------|
| Main Dimension        | 10412 mm         |
| Total Area            |                  |
| Max FHOF              | 500 mm           |
| Heaviest Part         |                  |
| Compliant to          | NZS 5828:2015    |
|                       | AS 4685:(series) |
|                       | EN 1176:2008     |
|                       |                  |