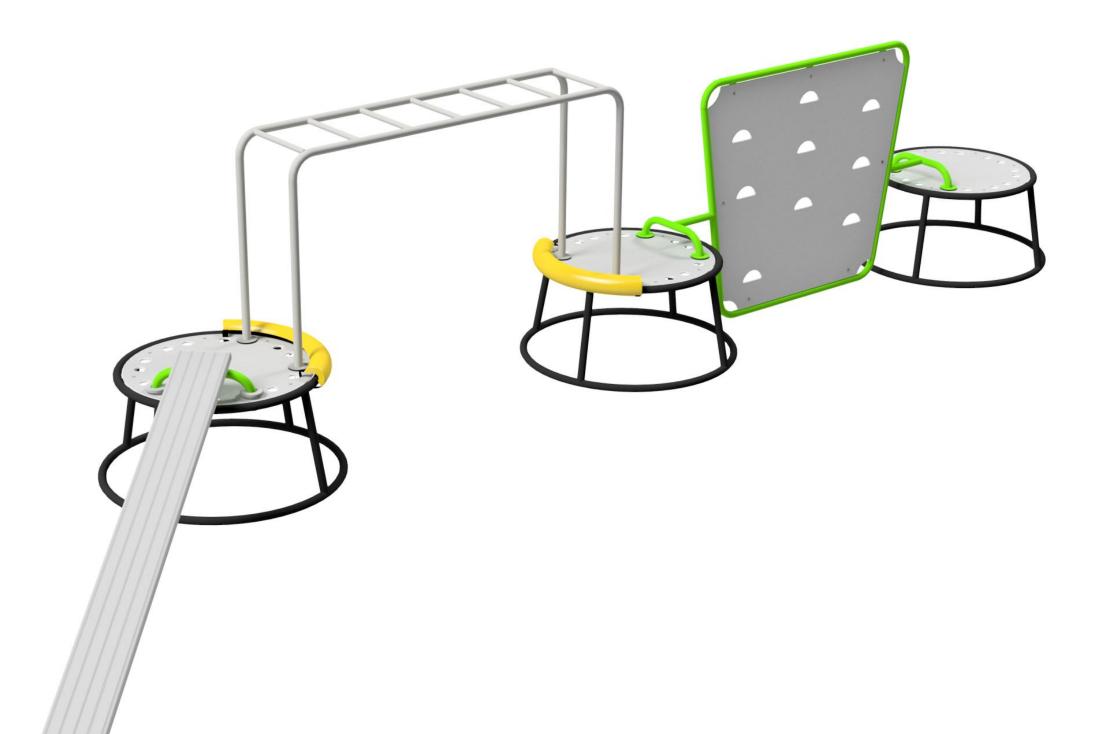

## Bambino Combo M

-

# Bambino Combo M

**Fallzones** 

**Front Elevation** 

Toddlers & Pre-Schoolers

•

Primary to Big Kids Teenagers to Young Adults

**Right Elevation** 