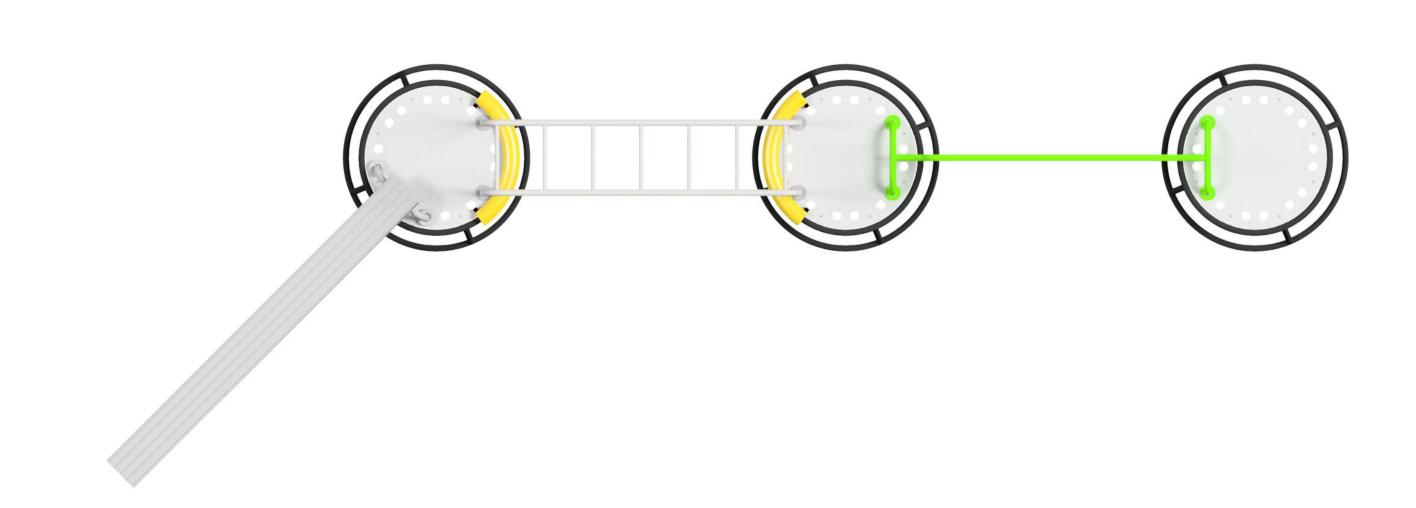

## Bambino Combo M

-

# Bambino Combo M

**Fallzones** 

**Front Elevation** 

Toddlers & Pre-Schoolers

•

Primary to Big Kids Teenagers to Young Adults

**Right Elevation** 