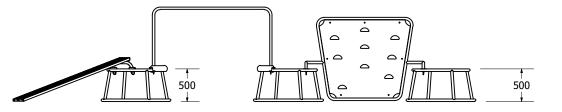

#### FALL ZONE

Note: As this equipment is moveable the end user should ensure there is 1500mm clear space from the edge of each piece of equipment. This drawing only shows the fall zone if the equipment is laid out in the same orientation.

| Technical Information |                  |
|-----------------------|------------------|
| Main Dimension        | 10412 mm         |
| Total Area            |                  |
| Max FHOF              | 500 mm           |
| Heaviest Part         |                  |
| Compliant to          | NZS 5828:2015    |
|                       | AS 4685:(series) |
|                       | EN 1176:2008     |
|                       |                  |

**Front Elevation** 

Toddlers & Pre-Schoolers

•

Primary to Big Kids Teenagers to Young Adults

**Right Elevation** 