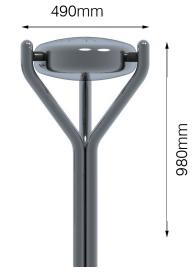

#### Soprano Quartet - Babel Drum (Set of 4)

| Ø1500mm          |
|------------------|
| <b>♥</b> Ø3500mm |

Install instrument with 1500mm free space (from widest point) around it

| Technical Information |                                               |  |
|-----------------------|-----------------------------------------------|--|
| Space Required        | Ø3500                                         |  |
| Compliant             | NZS 5828:2015<br>AS 4685:2017<br>EN 1176:2008 |  |