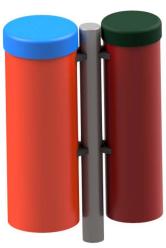

# Soprano Quartet - Congas (Set of 4)

| 44. |
|-----|
|     |
|     |
|     |

|      | 1500 |        |
|------|------|--------|
| 1500 |      | _ 1500 |
|      |      |        |
|      |      |        |

**Install Instrument** with 1.5m free space (from widest point around it.)

| Technical Information |                                               |  |
|-----------------------|-----------------------------------------------|--|
| Space Required        | 3200mm x 3556mm                               |  |
| Total Area            | 9m2                                           |  |
| Compliant             | NZS 5828:2015<br>AS 4685:2017<br>EN 1176:2008 |  |