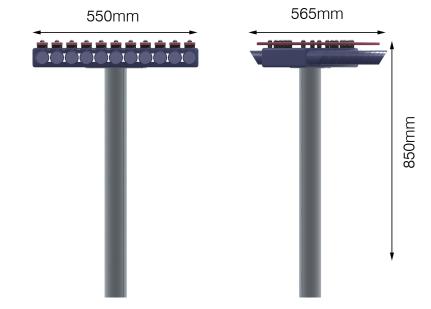

# Soprano Quartet - Cadenza (Set of 4)

| Technical Information |                                               |  |
|-----------------------|-----------------------------------------------|--|
| Space Required        | 3550mm x 3565mm                               |  |
| Compliant             | NZS 5828:2015<br>AS 4685:2017<br>EN 1176:2008 |  |