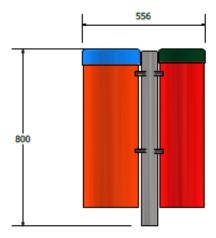

# Soprano Quartet - Congas (Set of 4)

| 44. |
|-----|
|     |
|     |
|     |

|      | 1500 |        |
|------|------|--------|
| 1500 |      | _ 1500 |
|      |      |        |
|      |      |        |

**Install Instrument** with 1.5m free space (from widest point around it.)

| Technical Information |                                               |  |
|-----------------------|-----------------------------------------------|--|
| Space Required        | 3200mm x 3556mm                               |  |
| Total Area            | 9m2                                           |  |
| Compliant             | NZS 5828:2015<br>AS 4685:2017<br>EN 1176:2008 |  |