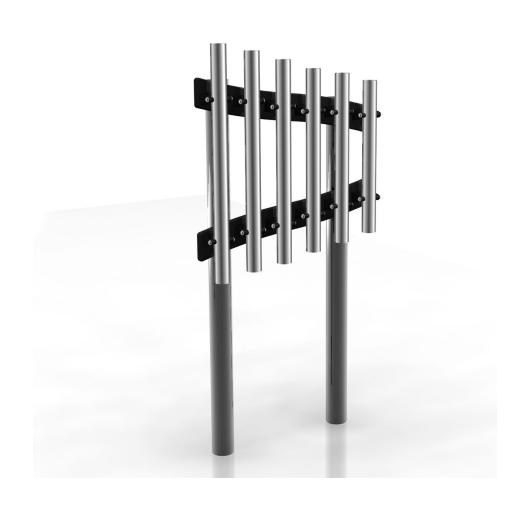

### Soprano Quartet - Freechimes (Set of 4)

| Technical Information |                                               |  |
|-----------------------|-----------------------------------------------|--|
| Space Required        | 3090mm x 3695mm                               |  |
| Total Area            | 9m2                                           |  |
| Compliant             | NZS 5828:2015<br>AS 4685:2017<br>EN 1176:2008 |  |