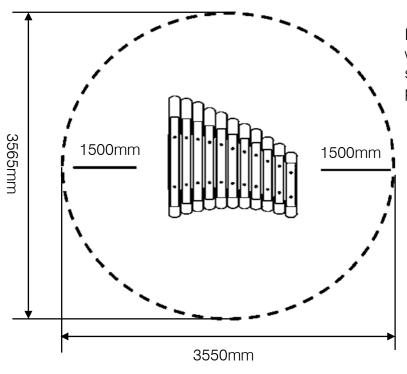

# Soprano Quartet - Cadenza (Set of 4)

| Technical Information |                                               |  |
|-----------------------|-----------------------------------------------|--|
| Space Required        | 3550mm x 3565mm                               |  |
| Compliant             | NZS 5828:2015<br>AS 4685:2017<br>EN 1176:2008 |  |