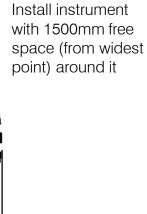

**Install Instrument** with 1.5m free space (from widest point around it.)

| Technical Information |                                               |  |
|-----------------------|-----------------------------------------------|--|
| Space Required        | 3200mm x 3556mm                               |  |
| Total Area            | 9m2                                           |  |
| Compliant             | NZS 5828:2015<br>AS 4685:2017<br>EN 1176:2008 |  |