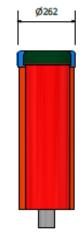

# Soprano Quartet - Congas (Set of 4)

| 44. |
|-----|
|     |
|     |
|     |

|      | 1500 |        |
|------|------|--------|
| 1500 |      | _ 1500 |
|      |      |        |
|      |      |        |

**Install Instrument** with 1.5m free space (from widest point around it.)

| Technical Information |                                               |  |
|-----------------------|-----------------------------------------------|--|
| Space Required        | 3200mm x 3556mm                               |  |
| Total Area            | 9m2                                           |  |
| Compliant             | NZS 5828:2015<br>AS 4685:2017<br>EN 1176:2008 |  |