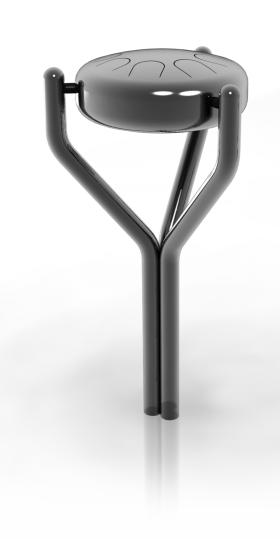

#### Soprano Quartet - Babel Drum (Set of 4)

| Ø1500mm          |
|------------------|
| <b>♥</b> Ø3500mm |

Install instrument with 1500mm free space (from widest point) around it

| Technical Information |                                               |  |
|-----------------------|-----------------------------------------------|--|
| Space Required        | Ø3500                                         |  |
| Compliant             | NZS 5828:2015<br>AS 4685:2017<br>EN 1176:2008 |  |