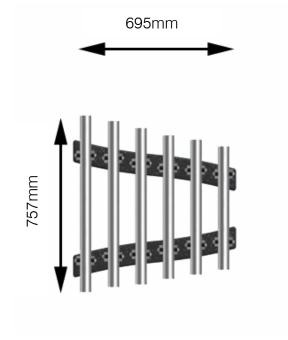

### Soprano Quartet - Freechimes (Set of 4)

| Technical Information |                                               |  |
|-----------------------|-----------------------------------------------|--|
| Space Required        | 3090mm x 3695mm                               |  |
| Total Area            | 9m2                                           |  |
| Compliant             | NZS 5828:2015<br>AS 4685:2017<br>EN 1176:2008 |  |