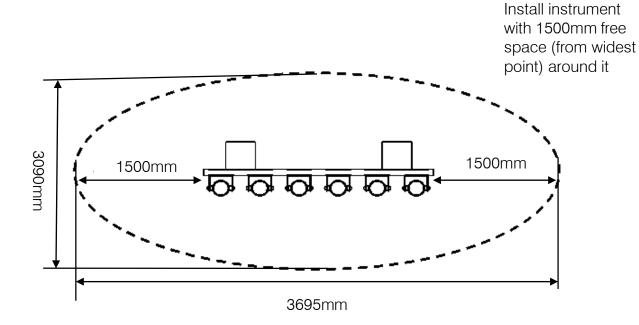

### Soprano Quartet - Freechimes (Set of 4)

| Technical Information |                                               |  |
|-----------------------|-----------------------------------------------|--|
| Space Required        | 3090mm x 3695mm                               |  |
| Total Area            | 9m2                                           |  |
| Compliant             | NZS 5828:2015<br>AS 4685:2017<br>EN 1176:2008 |  |