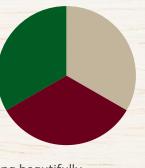

### **Environmental**

Studies suggest that kids prefer playgrounds with natural materials and forms. Inspire imagination while encouraging interaction and extended playtimes - all while integrating beautifully with the natural environment.