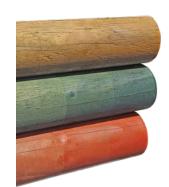

### **Stained Timber**

**Woody Brown** 

Nature Green

**Rustic Red** 

Colours shown are approximate. Actual colours may differ slightly depending on the material and production process. Colour samples are available on request.