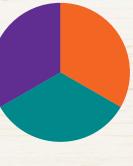

### Quirky and Colourful

If you want a playground that feels bold and original, a unique colour combination that 'pops' could be perfect. It's a striking palette that sets the scene for creativity and adventure.